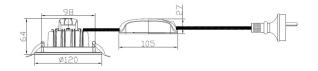

----------|----------------------|
| Cutout Diameter    | 150mm                |
| Diffuser           | Polycarbonate        |
| Luminaire Colour   | White                |
| Weight             | 0.60kg               |
| Luminaire Material | Aluminium (Die Cast) |
| Driver Location    | Remote               |
| Heatsink           | Aluminium (Die Cast) |
| Finish             | Powder Coated        |
| Installation       | Recessed             |

#### **Electrical**

| Dimming                 | Phase   |
|-------------------------|---------|
| Voltage                 | 240V    |
| Inrush Current          | 3A      |
| Inrush Current Duration | 200µs   |
| Line Current            | 0.11A   |
| Electrical Rating       | Class 2 |
|                         |         |

#### **Line Drawings**



#### **Photometrics**



#### **Product Images**





#### **Line Drawings**



#### **Product Images**