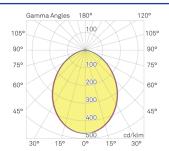

--------|
| Cutout Diameter    | 150mm                |
| Diffuser           | Polycarbonate        |
| Luminaire Colour   | White                |
| Weight             | 0.60kg               |
| Luminaire Material | Aluminium (Die Cast) |
| Driver Location    | Remote               |
| Heatsink           | Aluminium (Die Cast) |
| Finish             | Powder Coated        |
| Installation       | Recessed             |

#### **Electrical**

| Dimming                 | Phase   |
|-------------------------|---------|
| Voltage                 | 240V    |
| Inrush Current          | 3A      |
| Inrush Current Duration | 200µs   |
| Line Current            | 0.11A   |
| Electrical Rating       | Class 2 |
|                         |         |

#### **Line Drawings**



#### **Photometrics**



#### **Product Images**





#### **Line Drawings**



#### **Product Images**