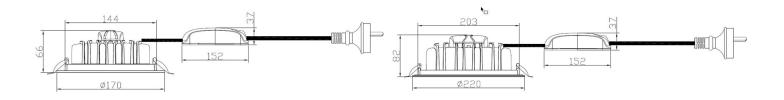

### **Physical**

| Dimensions         | Ø170 x H66mm         |
|--------------------|----------------------|
| Cutout Diameter    | 150mm                |
| Diffuser           | Polycarbonate        |
| Luminaire Colour   | White                |
| Weight             | 0.60kg               |
| Luminaire Material | Aluminium (Die Cast) |
| Driver Location    | Remote               |
| Heatsink           | Aluminium (Die Cast) |
| Finish             | Powder Coated        |
| Installation       | Recessed             |

#### **Line Drawings**