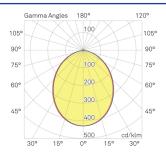

|
|--------------------|----------------------|
| Cutout Diameter    | 205mm                |
| Diffuser           | Polycarbonate        |
| Luminaire Colour   | White                |
| Weight             | 0.85kg               |
| Luminaire Material | Aluminium (Die Cast) |
| Driver Location    | Remote               |
| Heatsink           | Aluminium (Die Cast) |
| Finish             | Powder Coated        |
| Installation       | Recessed             |

#### **Electrical**

| Dimming                 | Phase   |
|-------------------------|---------|
| Voltage                 | 240V    |
| Inrush Current          | 3A      |
| Inrush Current Duration | 200μs   |
| Line Current            | 0.16A   |
| Electrical Rating       | Class 2 |

# **Line Drawings**



#### **Photometrics**



#### **Product Images**





## **Line Drawings**



## **Product Images**