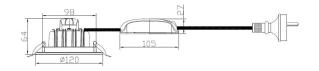

| Ø220 x H82mm         |
|--------------------|----------------------|
| Cutout Diameter    | 205mm                |
| Diffuser           | Polycarbonate        |
| Luminaire Colour   | White                |
| Weight             | 0.85kg               |
| Luminaire Material | Aluminium (Die Cast) |
| Driver Location    | Remote               |
| Heatsink           | Aluminium (Die Cast) |
| Finish             | Powder Coated        |
| Installation       | Recessed             |

#### **Electrical**

| Dimming                 | Phase   |
|-------------------------|---------|
| Voltage                 | 240V    |
| Inrush Current          | 3A      |
| Inrush Current Duration | 200μs   |
| Line Current            | 0.16A   |
| Electrical Rating       | Class 2 |

# **Line Drawings**



#### **Photometrics**



#### **Product Images**





## **Line Drawings**



## **Product Images**