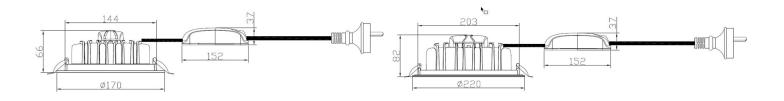

# **Line Drawings**

## **Line Drawings**

## **Physical**

| Dimensions         | Ø220 x H82mm         |
|--------------------|----------------------|
| Cutout Diameter    | 205mm                |
| Diffuser           | Polycarbonate        |
| Luminaire Colour   | White                |
| Weight             | 0.85kg               |
| Luminaire Material | Aluminium (Die Cast) |
| Driver Location    | Remote               |
| Heatsink           | Aluminium (Die Cast) |
| Finish             | Powder Coated        |
| Installation       | Recessed             |