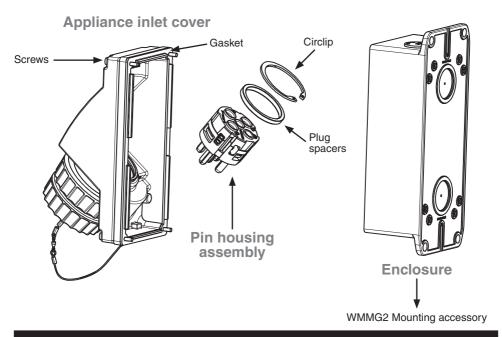

#### **Assembly Instructions**

# Wiring Instructions

- 1. Strip Flexible cables as shown.
- 2. Remove pin housing assembly from parts pack.
- Place cable through plug spacer and connect conductors into pin housing assembly terminals and tighten screws on bared end of conductor to ensure good electrical contact.
- 4. Check earth wire is connected to E terminal.
- Reseat pin housing assembly in appliance inlet cover and secure in place with plug spacer and circlip.
- Place assembled unit on mounting accessory and tighten mounting screws firmly, ensuring gasket is evenly seated.