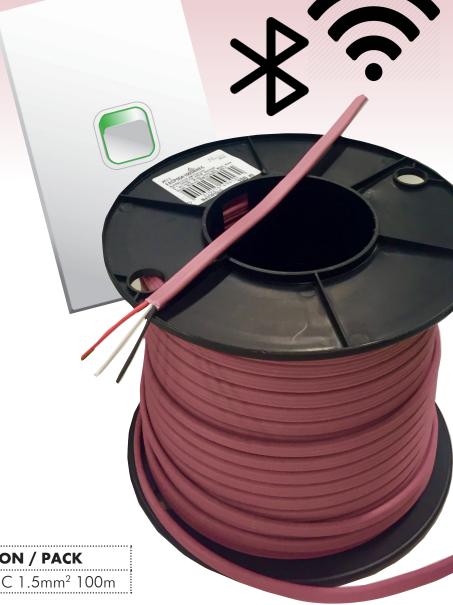

## ONE CABLE, TWO FUNCTIONS

Olex-Switchtech is a two-in-one cable designed specifically for LED, WiFi and Bluetooth capabilities of modern switchgear. No more time wasted installing two separate cables. Olex-Switchtech does the hard work for you with a twin-active and neutral in one cable.

Look out for the new
Olex-Switchtech in its signature
mulberry pink at your local
wholesale store!

Cable Configuration: Red, White, Black 450/750V

PRODUCT CODEDESCRIPTION / PACKEACP05A1003NHECOlex-Switchtech 3C 1.5mm² 100m