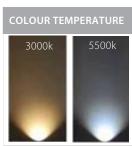

## **Product Ordering**

| IMAGE | PART NUMBER | INPUT  | COLOURTEMP | LUMENS | BEAM ANGLE | INCLUDED LED    |
|-------|-------------|--------|------------|--------|------------|-----------------|
|       | HV3281C-AB  | 12v DC | 5500k      | 255lm  | 36°        | 3w Built in LED |
|       | HV3281W-AB  | 12v DC | 3000k      | 240lm  | 36°        | 3w Built in LED |