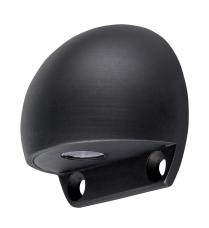

## Antique Brass Step Lights with Eyelid

## PRODUCT SPECIFICATIONS

Name: Occhio

**Material:** Solid Brass **Colour:** Antique Brass

**IP Rating: IP65** 

**Lamp Base:** Built in LED **Cable Length:** 200mm

**CRI:** ≥80

Wiring: Parallel

Dimmable: No