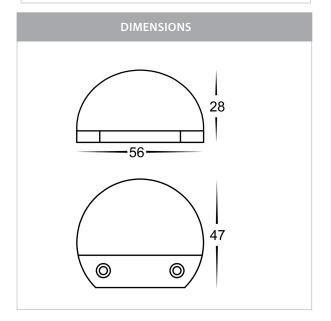

## PRODUCT SPECIFICATIONS

Name: Occhio

**Material:** Solid Brass **Colour:** Antique Brass

**IP Rating: IP65** 

**Lamp Base:** Built in LED **Cable Length:** 200mm

**CRI:** ≥80

Wiring: Parallel

Dimmable: No