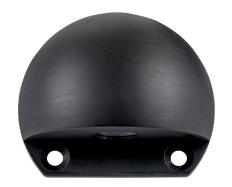

## Antique Brass Step Lights with Eyelid

## PRODUCT SPECIFICATIONS

Name: Occhio

**Material:** Solid Brass **Colour:** Antique Brass

**IP Rating: IP65** 

**Lamp Base:** Built in LED **Cable Length:** 200mm

**CRI:** ≥80

Wiring: Parallel

Dimmable: No