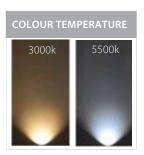

## **Product Ordering**

| IMAGE | PART NUMBER | INPUT  | COLOURTEMP | LUMENS | BEAM ANGLE | INCLUDED LED    |
|-------|-------------|--------|------------|--------|------------|-----------------|
|       | HV3288C-AB  | 12v DC | 5500k      | 250lm  | 120°       | 3w Built in LED |
|       | HV3288W-AB  | 12v DC | 3000k      | 240lm  | 120°       | 3w Built in LED |