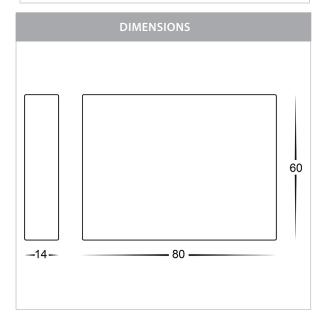

## Antique Brass Fixed Down Step Lights



PRODUCT SPECIFICATIONS

Name: Stylez

**Material:** Solid Brass **Colour:** Antique Brass

**IP Rating:** IP65

Lamp Base: Built in LED

Cable Length: 200mm

**CRI:** ≥80

Wiring: Parallel

Dimmable: No

Warranty: 2 Years Replacement\*\*











## **Product Ordering**

| IMAGE | PART NUMBER | INPUT  | COLOURTEMP | LUMENS | BEAM ANGLE | INCLUDED LED    |
|-------|-------------|--------|------------|--------|------------|-----------------|
|       | HV3288C-AB  | 12v DC | 5500k      | 250lm  | 120°       | 3w Built in LED |
|       | HV3288W-AB  | 12v DC | 3000k      | 240lm  | 120°       | 3w Built in LED |

12v DC models must be used with suitable 12v DC LED Driver

\* Lumen output measured at source

\*\* See Warranty Terms and Conditions for more information

Tel: 02 9381 8300 Fax: 02 9666 8881 Email: sales@havit.com.au web: www.havit.com.au