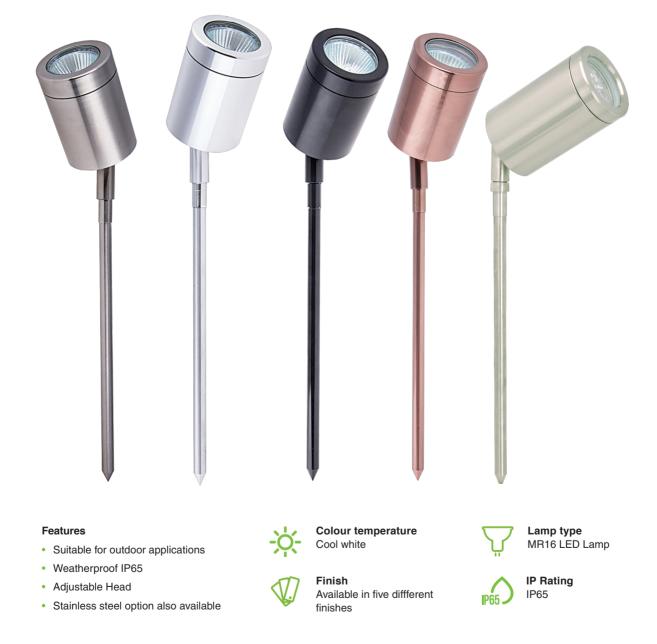

### Description

12V LED Spike spot light.

# **Finishes**

Anodised (AND)

Anodised Titanium

(AND/AT)

Anodised Black (AND/BLK)

# **Product specification**

| Voltage                   | 12V                                      |
|---------------------------|------------------------------------------|
| Power consumption         | 3.5W                                     |
| Light colour options      | Cool white                               |
| Lumen output              | 250lm                                    |
| Colour temperature        | 4000K                                    |
| Beam angle                | 36°                                      |
| Dimmable                  | No                                       |
| Warranty                  | 1 Year (Anodised) / 3 Years (316)        |
| Working temperature       | -20°C – 40°C                             |
| IP rating                 | IP65                                     |
| Electrical classification | Class III                                |
| Lamp type                 | LED 3.5W MR16<br>(20W Max. incandescent) |

## **Product range**

| SKU   | Finish                           |
|-------|----------------------------------|
| 14307 | Stainless Steel                  |
| 14187 | Anodised                         |
| 14115 | Anodised Aged Bronze             |
| 13956 | Anodised Titanium                |
| 13454 | Anodised Black                   |
|       | 14307<br>14187<br>14115<br>13956 |