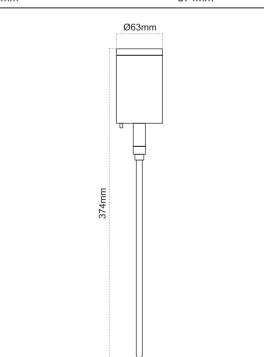

#### **Dimensions**

| Diameter | Height |
|----------|--------|
| Ø63mm    | 374mm  |