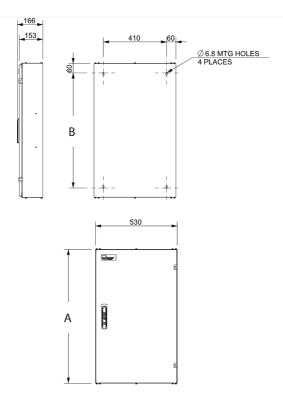

| Module Size | A      | В      |
|-------------|--------|--------|
| 2           | 432mm  | 312mm  |
| 3           | 648mm  | 528mm  |
| 4           | 864mm  | 744mm  |
| 5           | 1080mm | 960mm  |
| 6           | 1296mm | 1176mm |

Dimension Diagram