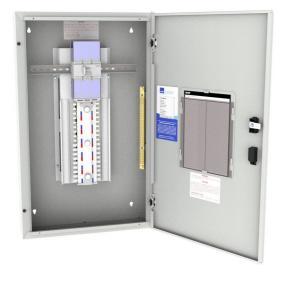

CONCEPT ONE Panelboard, DIN 36-Way, 250 A Isolator Main Switch, 4M-864 mm, Light Grey (RAL 7035)

- Standard AS/NZS 61439-3
- Partial type tested busbar system
- Compact 160 A or 250 A main switch
- 24, 36, 48, 60 and 84-Way
- Knockouts for up to 16 modules of DIN equipment
- Semi flush door swing handle

Representative Photo Only (actual product may vary based on configuration selections)

| SPECIFICATIONS                                 |                                |
|------------------------------------------------|--------------------------------|
| Product Series                                 | Concept One                    |
| Component Type Power Distribution & Protection | Panelboard                     |
| Chassis Type                                   | Encapsulated                   |
| IP Rating                                      | IP40                           |
| IP rating, with door                           | IP40                           |
| IP rating, without door                        | IP30                           |
| Number of Poles                                | 36                             |
| Box Size                                       | 4                              |
| Number of Modules                              | 4 qty                          |
| Height                                         | 864 mm                         |
| Depth, Including Door                          | 153 mm, incl door              |
| Depth, Door                                    | 20 mm depth                    |
| MCB Type                                       | DIN Profile                    |
| Main Switch Type                               | Isolator Main Switch           |
| In, Rated Current, Main Switch                 | 250 A                          |
| Product series, chassis                        | MOD6                           |
| In, rated current, busbar                      | 250 A                          |
| Icw, Busbar Withstand Current, 200ms (rms)     | 20 kA for 200ms                |
| Segregation Form Rating                        | 1                              |
| Material                                       | Powder Coated Mild Steel       |
| Material Thickness                             | 1 mm                           |
| Material, Base                                 | Mild Steel                     |
| Material Thickness, Base                       | 1 mm                           |
| Finish, Base                                   | Powder Coated (Polyester) base |
| Colour, Base                                   | Light Grey (RAL 7035) base     |
| Material, door                                 | Mild Steel                     |
| Material thickness, door                       | 1 mm                           |
| Finish, Door                                   | Powder Coated (Polyester) door |