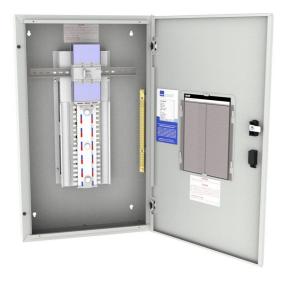

CONCEPT ONE Panelboard, DIN 84-Way, 250 A Isolator Main Switch, 6M-1296 mm, Light Grey (RAL 7035)

- Standard AS/NZS 61439-3
- Partial type tested busbar system
- Compact 160 A or 250 A main switch
- 24, 36, 48, 60 and 84-Way
- Knockouts for up to 16 modules of DIN equipment
- Semi flush door swing handle

Representative Photo Only (actual product may vary based on configuration selections)

| SPECIFICATIONS                                 |                                |
|------------------------------------------------|--------------------------------|
| Product Series                                 | Concept One                    |
| Component Type Power Distribution & Protection | Panelboard                     |
| Chassis Type                                   | Encapsulated                   |
| IP Rating                                      | IP40                           |
| IP rating, with door                           | IP40                           |
| IP rating, without door                        | IP30                           |
| Number of Poles                                | 84                             |
| Box Size                                       | 6                              |
| Number of Modules                              | 6 qty                          |
| Height                                         | 1296 mm                        |
| Depth, Including Door                          | 153 mm, incl door              |
| Depth, Door                                    | 20 mm depth                    |
| MCB Type                                       | DIN Profile                    |
| Main Switch Type                               | Isolator Main Switch           |
| In, Rated Current, Main Switch                 | 250 A                          |
| Product series, chassis                        | MOD6                           |
| In, rated current, busbar                      | 250 A                          |
| Icw, Busbar Withstand Current, 200ms (rms)     | 20 kA for 200ms                |
| Segregation Form Rating                        | 1                              |
| Material                                       | Powder Coated Mild Steel       |
| Material Thickness                             | 1 mm                           |
| Material, Base                                 | Mild Steel                     |
| Material Thickness, Base                       | 1 mm                           |
| Finish, Base                                   | Powder Coated (Polyester) base |
| Colour, Base                                   | Light Grey (RAL 7035) base     |
| Material, door                                 | Mild Steel                     |
| Material thickness, door                       | 1 mm                           |
| Finish, Door                                   | Powder Coated (Polyester) door |