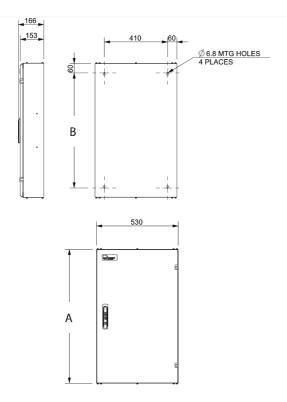

| Module Size | Α      | В      |
|-------------|--------|--------|
| 2           | 432mm  | 312mm  |
| 3           | 648mm  | 528mm  |
| 4           | 864mm  | 744mm  |
| 5           | 1080mm | 960mm  |
| 6           | 1296mm | 1176mm |

Dimension Diagram