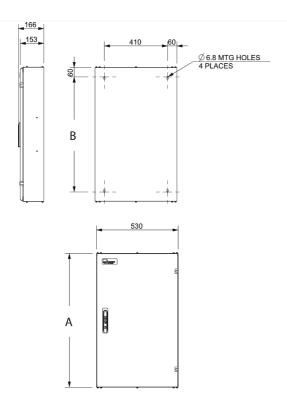

| Module Size | Α      | В      |
|-------------|--------|--------|
| 2           | 432mm  | 312mm  |
| 3           | 648mm  | 528mm  |
| 4           | 864mm  | 744mm  |
| 5           | 1080mm | 960mm  |
| 6           | 1296mm | 1176mm |

**Dimension Diagram**