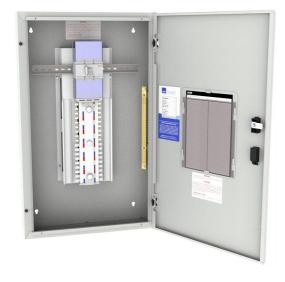

CONCEPT ONE Panelboard, DIN 48-Way, 250 A Isolator Main Switch, 4M-864 mm, Light Grey (RAL 7035)

- Standard AS/NZS 61439-3
- Partial type tested busbar system
- Compact 160 A or 250 A main switch
- 24, 36, 48, 60 and 84-Way
- Knockouts for up to 16 modules of DIN equipment
- Semi flush door swing handle

Representative Photo Only (actual product may vary based on configuration selections)

| SPECIFICATIONS                                 |                                |
|------------------------------------------------|--------------------------------|
| Product Series                                 | Concept One                    |
| Component Type Power Distribution & Protection | Panelboard                     |
| Chassis Type                                   | Encapsulated                   |
| IP Rating                                      | IP40                           |
| IP rating, with door                           | IP40                           |
| IP rating, without door                        | IP30                           |
| Number of Poles                                | 48                             |
| Box Size                                       | 4                              |
| Number of Modules                              | 4 qty                          |
| Height                                         | 864 mm                         |
| Depth, Including Door                          | 153 mm, incl door              |
| Depth, Door                                    | 20 mm depth                    |
| MCB Type                                       | DIN Profile                    |
| Main Switch Type                               | Isolator Main Switch           |
| In, Rated Current, Main Switch                 | 250 A                          |
| Product series, chassis                        | MOD6                           |
| In, rated current, busbar                      | 250 A                          |
| Icw, Busbar Withstand Current, 200ms (rms)     | 20 kA for 200ms                |
| Segregation Form Rating                        | 1                              |
| Material                                       | Powder Coated Mild Steel       |
| Material Thickness                             | 1 mm                           |
| Material, Base                                 | Mild Steel                     |
| Material Thickness, Base                       | 1 mm                           |
| Finish, Base                                   | Powder Coated (Polyester) base |
| Colour, Base                                   | Light Grey (RAL 7035) base     |
| Material, door                                 | Mild Steel                     |
| Material thickness, door                       | 1 mm                           |
| Finish, Door                                   | Powder Coated (Polyester) door |