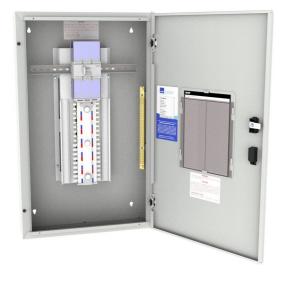

CONCEPT ONE Panelboard, DIN 36-Way, 160 A Isolator Main Switch, 4M-864 mm, Light Grey (RAL 7035)

- Standard AS/NZS 61439-3
- Partial type tested busbar system
- Compact 160 A or 250 A main switch
- 24, 36, 48, 60 and 84-Way
- Knockouts for up to 16 modules of DIN equipment
- Semi flush door swing handle

Representative Photo Only (actual product may vary based on configuration selections)

| SPECIFICATIONS                                 |                                |
|------------------------------------------------|--------------------------------|
| Product Series                                 | Concept One                    |
| Component Type Power Distribution & Protection | Panelboard                     |
| Chassis Type                                   | Encapsulated                   |
| IP Rating                                      | IP40                           |
| IP rating, with door                           | IP40                           |
| IP rating, without door                        | IP30                           |
| Number of Poles                                | 36                             |
| Box Size                                       | 4                              |
| Number of Modules                              | 4 qty                          |
| Height                                         | 864 mm                         |
| Depth, Including Door                          | 153 mm, incl door              |
| Depth, Door                                    | 20 mm depth                    |
| MCB Type                                       | DIN Profile                    |
| Main Switch Type                               | Isolator Main Switch           |
| In, Rated Current, Main Switch                 | 160 A                          |
| Product series, chassis                        | MOD6                           |
| In, rated current, busbar                      | 250 A                          |
| Icw, Busbar Withstand Current, 200ms (rms)     | 20 kA for 200ms                |
| Segregation Form Rating                        | 1                              |
| Material                                       | Powder Coated Mild Steel       |
| Material Thickness                             | 1 mm                           |
| Material, Base                                 | Mild Steel                     |
| Material Thickness, Base                       | 1 mm                           |
| Finish, Base                                   | Powder Coated (Polyester) base |
| Colour, Base                                   | Light Grey (RAL 7035) base     |
| Material, door                                 | Mild Steel                     |
| Material thickness, door                       | 1 mm                           |
| Finish, Door                                   | Powder Coated (Polyester) door |