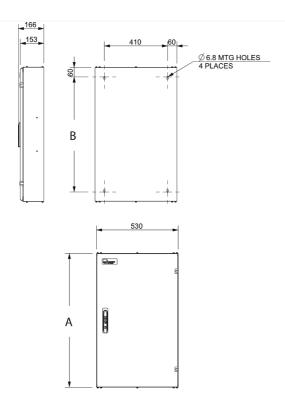

| Module Size | Α      | В      |
|-------------|--------|--------|
| 2           | 432mm  | 312mm  |
| 3           | 648mm  | 528mm  |
| 4           | 864mm  | 744mm  |
| 5           | 1080mm | 960mm  |
| 6           | 1296mm | 1176mm |

**Dimension Diagram**