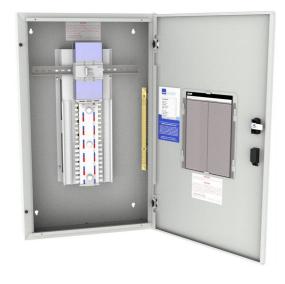

CONCEPT ONE Panelboard, DIN 48-Way, 160 A Isolator Main Switch, 4M-864 mm, Light Grey (RAL 7035)

- Standard AS/NZS 61439-3
- Partial type tested busbar system
- Compact 160 A or 250 A main switch
- 24, 36, 48, 60 and 84-Way
- Knockouts for up to 16 modules of DIN equipment
- Semi flush door swing handle

Representative Photo Only (actual product may vary based on configuration selections)

| SPECIFICATIONS                                 |                                |
|------------------------------------------------|--------------------------------|
| Product Series                                 | Concept One                    |
| Component Type Power Distribution & Protection | Panelboard                     |
| Chassis Type                                   | Encapsulated                   |
| IP Rating                                      | IP40                           |
| IP rating, with door                           | IP40                           |
| IP rating, without door                        | IP30                           |
| Number of Poles                                | 48                             |
| Box Size                                       | 4                              |
| Number of Modules                              | 4 qty                          |
| Height                                         | 864 mm                         |
| Depth, Including Door                          | 153 mm, incl door              |
| Depth, Door                                    | 20 mm depth                    |
| MCB Type                                       | DIN Profile                    |
| Main Switch Type                               | Isolator Main Switch           |
| In, Rated Current, Main Switch                 | 160 A                          |
| Product series, chassis                        | MOD6                           |
| In, rated current, busbar                      | 250 A                          |
| Icw, Busbar Withstand Current, 200ms (rms)     | 20 kA for 200ms                |
| Segregation Form Rating                        | 1                              |
| Material                                       | Powder Coated Mild Steel       |
| Material Thickness                             | 1 mm                           |
| Material, Base                                 | Mild Steel                     |
| Material Thickness, Base                       | 1 mm                           |
| Finish, Base                                   | Powder Coated (Polyester) base |
| Colour, Base                                   | Light Grey (RAL 7035) base     |
| Material, door                                 | Mild Steel                     |
| Material thickness, door                       | 1 mm                           |
| Finish, Door                                   | Powder Coated (Polyester) door |