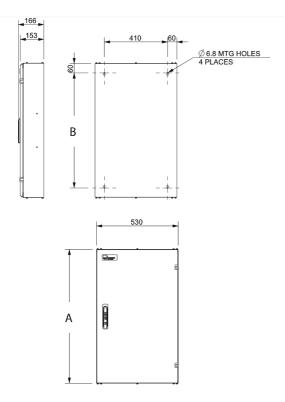

| Module Size | Α      | В      |
|-------------|--------|--------|
| 2           | 432mm  | 312mm  |
| 3           | 648mm  | 528mm  |
| 4           | 864mm  | 744mm  |
| 5           | 1080mm | 960mm  |
| 6           | 1296mm | 1176mm |

**Dimension Diagram**