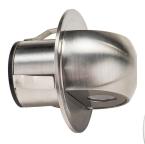

## **Product Ordering**

| IMAGE | PART NUMBER | COLOURTEMP | LUMENS  | INPUT  | BEAM ANGLE | INCLUDED LED      |
|-------|-------------|------------|---------|--------|------------|-------------------|
|       | HV3263W     | 3000K      | 100lm   | 12v DC | 30°        | 1.5w Built in LED |
|       | HV3264W     | 3000K      | 2x 70lm | 12v DC | 30°        | 2w Built in LED   |