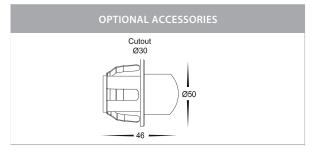

## **Product Ordering**

| IMAGE | PART NUMBER | COLOURTEMP | LUMENS  | INPUT  | BEAM ANGLE | INCLUDED LED      |
|-------|-------------|------------|---------|--------|------------|-------------------|
|       | HV3263W     | 3000K      | 100lm   | 12v DC | 30°        | 1.5w Built in LED |
|       | HV3264W     | 3000K      | 2x 70lm | 12v DC | 30°        | 2w Built in LED   |