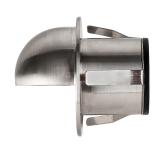

## **Product Ordering**

| IMAGE | PART NUMBER | COLOURTEMP | LUMENS  | INPUT  | BEAM ANGLE | INCLUDED LED      |
|-------|-------------|------------|---------|--------|------------|-------------------|
|       | HV3263W     | 3000K      | 100lm   | 12v DC | 30°        | 1.5w Built in LED |
|       | HV3264W     | 3000K      | 2x 70lm | 12v DC | 30°        | 2w Built in LED   |