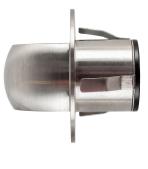

## 316 Stainless Steel Recessed Step Lights

## PRODUCT SPECIFICATIONS

Name: Sako

Material: 316 Stainless Steel

**Colour:** Stainless Steel

**IP Rating:** IP67

Lamp Base: Built in LED

**CRI:** ≥80

Cable Length: 300mm