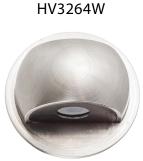

## 316 Stainless Steel Recessed Step Lights

## **Product Ordering**

| IMAGE | PART NUMBER | COLOURTEMP | LUMENS  | INPUT  | BEAM ANGLE | INCLUDED LED      |
|-------|-------------|------------|---------|--------|------------|-------------------|
|       | HV3263W     | 3000K      | 100lm   | 12v DC | 30°        | 1.5w Built in LED |
|       | HV3264W     | 3000K      | 2x 70lm | 12v DC | 30°        | 2w Built in LED   |