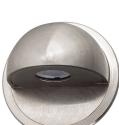

## **Product Ordering**

| IMAGE | PART NUMBER | COLOURTEMP | LUMENS  | INPUT  | BEAM ANGLE | INCLUDED LED      |
|-------|-------------|------------|---------|--------|------------|-------------------|
|       | HV3263W     | 3000K      | 100lm   | 12v DC | 30°        | 1.5w Built in LED |
|       | HV3264W     | 3000K      | 2x 70lm | 12v DC | 30°        | 2w Built in LED   |