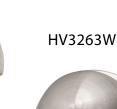

## **Product Ordering**

| IMAGE | PART NUMBER | COLOURTEMP | LUMENS  | INPUT  | BEAM ANGLE | INCLUDED LED      |
|-------|-------------|------------|---------|--------|------------|-------------------|
|       | HV3263W     | 3000K      | 100lm   | 12v DC | 30°        | 1.5w Built in LED |
|       | HV3264W     | 3000K      | 2x 70lm | 12v DC | 30°        | 2w Built in LED   |