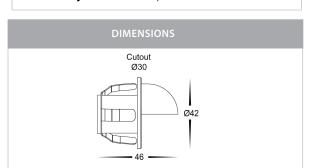

## **Product Ordering**

| IMAGE | PART NUMBER | COLOURTEMP | LUMENS  | INPUT  | BEAM ANGLE | INCLUDED LED      |
|-------|-------------|------------|---------|--------|------------|-------------------|
|       | HV3263W     | 3000K      | 100lm   | 12v DC | 30°        | 1.5w Built in LED |
|       | HV3264W     | 3000K      | 2x 70lm | 12v DC | 30°        | 2w Built in LED   |