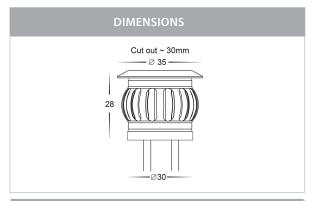

## PRODUCT SPECIFICATIONS

Name: Flame

Material: 316 Stainless Steel

Colour: Stainless Steel

**IP Rating:** IP65

Lamp Base: Built in LED

**CRI:** ≥80

Cable Length: 2x 1500mm with DIY plug