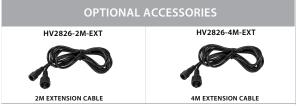

## PRODUCT SPECIFICATIONS

Name: Flame

Material: 316 Stainless Steel

Colour: Stainless Steel

**IP Rating:** IP65

Lamp Base: Built in LED

**CRI:** ≥80

Cable Length: 2x 1500mm with DIY plug