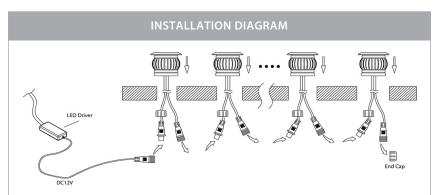

Wiring: Parallel

Dimmable: No

Warranty: 2 Years Replacement\*\*

12v DC models must be used with suitable 12v DC LED Driver

\* Lumen output measured at source

\*\* See Warranty Terms and Conditions for more information

Tel: 02 9381 8300 Fax: 02 9666 8881 Email: sales@havit.com.au web: www.havit.com.au