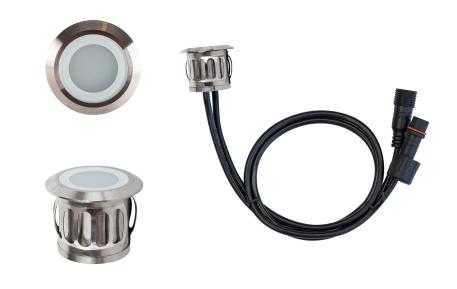

## PRODUCT SPECIFICATIONS

Name: Flame

Material: 316 Stainless Steel

Colour: Stainless Steel

**IP Rating:** IP65

Lamp Base: Built in LED

**CRI:** ≥80

Cable Length: 2x 1500mm with DIY plug

Wiring: Parallel

Dimmable: No

Warranty: 2 Years Replacement\*\*