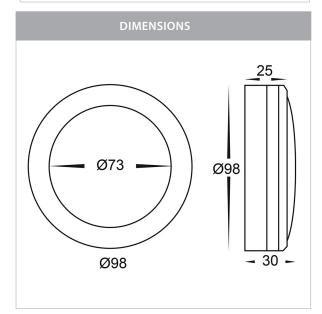

## PRODUCT SPECIFICATIONS

Name: Nava

Material: Aluminium

Colour: Poly powder coated black

**IP Rating:** IP65

Lamp Base: Built in LED

**CRI:** ≥80

Cable Length: 200mm