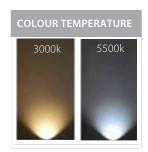

## **Product Ordering**

| IMAGE | PART NUMBER      | COLOURTEMP | LUMENS | INPUT    | BEAM ANGLE | INCLUDED LED    |
|-------|------------------|------------|--------|----------|------------|-----------------|
|       | HV2960C-BLK-240V | 5500k      | 400lm  | 240v AC  | 120°       | 5w Built in LED |
|       | HV2960W-BLK-240V | 3000k      | 360lm  |          |            |                 |
|       | HV2960C-BLK-12V  | 5500k      | 400lm  | - 12v DC | 120°       | 5w Built in LED |
|       | HV2960W-BLK-12V  | 3000k      | 360lm  |          |            |                 |