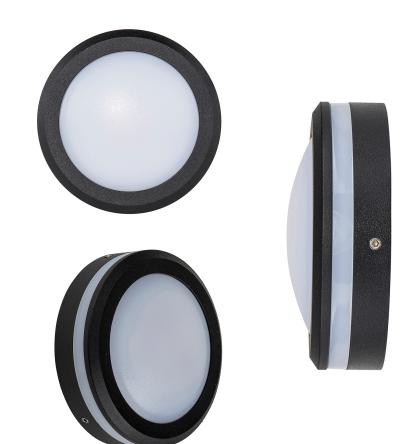

## Aluminium Black Step Lights

## PRODUCT SPECIFICATIONS

Name: Nava

Material: Aluminium

Colour: Poly powder coated black

**IP Rating:** IP65

Lamp Base: Built in LED

**CRI:** ≥80

Cable Length: 200mm