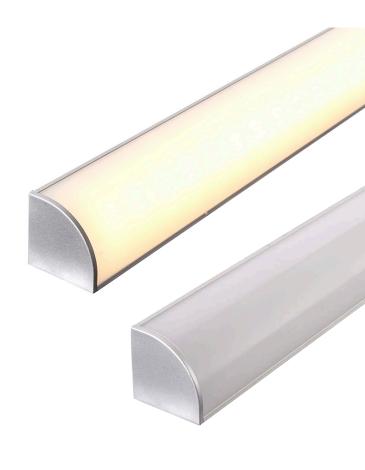

## Corner Aluminium Surface Mounted LED Profile

## PRODUCT SPECIFICATIONS

Material: Aluminium

Colour: Silver

**LED Strip Type:** Up to 20mm (w) x 4mm (h)

**Diffuser Type:** Standard PC

**Available Lengths:** Up to 3000mm **Installation Method:** Surface Mounted