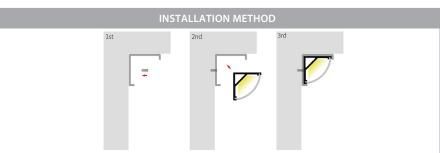

## PRODUCT SPECIFICATIONS

Material: Aluminium

Colour: Silver

**LED Strip Type:** Up to 20mm (w) x 4mm (h)

**Diffuser Type:** Standard PC

**Available Lengths:** Up to 3000mm **Installation Method:** Surface Mounted