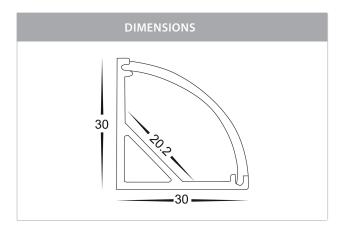

## Corner Aluminium Surface Mounted LED Profile

## PRODUCT SPECIFICATIONS

Material: Aluminium

Colour: Silver

**LED Strip Type:** Up to 20mm (w) x 4mm (h)

**Diffuser Type:** Standard PC

**Available Lengths:** Up to 3000mm **Installation Method:** Surface Mounted