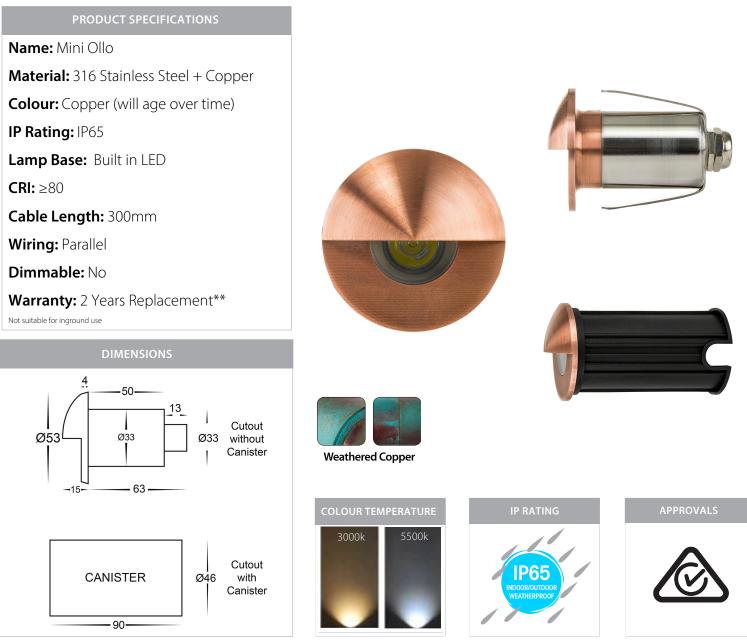

## **Product Ordering**

| IMAGE | PART NUMBER | COLOUR TEMP | LUMENS | INPUT        | BEAM ANGLE | INCLUDED LED    |
|-------|-------------|-------------|--------|--------------|------------|-----------------|
|       | HV2891C-CP  | 5500k       | 90lm   | . 12v DC 36° | 36°        | 1w Built in LED |
|       | HV2891W-CP  | 3000k       | 80lm   |              |            |                 |

12v DC models must be used with suitable 12v DC LED Driver

\* Lumen output measured at source

\*\* See Warranty Terms and Conditions for more information

For more information contact Havit Lighting

ADDRESS: 143 Beauchamp Road Matraville NSW 2036 Australia 
 Tel:
 02 9381 8300