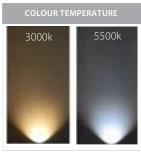

## **Product Ordering**

| IMAGE | PART NUMBER   | COLOURTEMP | LUMENS | INPUT    | BEAM ANGLE | INCLUDED LED    |
|-------|---------------|------------|--------|----------|------------|-----------------|
|       | HV3206C-SS316 | 5500k      | 60lm   | - 12v DC | 40°        | 1w Built in LED |
|       | HV3206W-SS316 | 3000k      | 55lm   |          |            |                 |