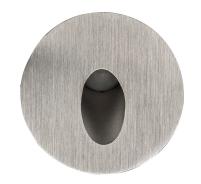

## 316 Stainless Steel Round Recessed Step Lights

## PRODUCT SPECIFICATIONS

Name: Mini Reces

Material: 316 Stainless Steel

Colour: Stainless Steel

**IP Rating:** IP67

Lamp Base: Built in LED

**CRI:** ≥80

Cable Length: 200mm

## **Product Ordering**

| IMAGE | PART NUMBER   | COLOURTEMP | LUMENS | INPUT    | BEAM ANGLE | INCLUDED LED    |
|-------|---------------|------------|--------|----------|------------|-----------------|
|       | HV3206C-SS316 | 5500k      | 60lm   | - 12v DC | 40°        | 1w Built in LED |
|       | HV3206W-SS316 | 3000k      | 55lm   |          |            |                 |