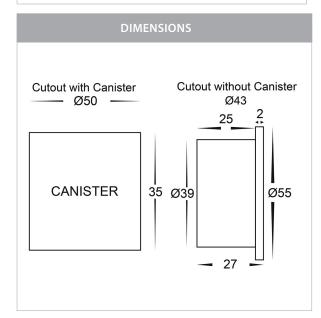

## PRODUCT SPECIFICATIONS

Name: Mini Reces

Material: 316 Stainless Steel

Colour: Stainless Steel

**IP Rating:** IP67

Lamp Base: Built in LED

**CRI:** ≥80

Cable Length: 200mm

Wiring: Parallel

Dimmable: No

Warranty: 2 Years Replacement\*\*