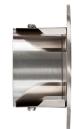

## 316 Stainless Steel Round Recessed Step Lights

## PRODUCT SPECIFICATIONS

Name: Mini Reces

Material: 316 Stainless Steel

Colour: Stainless Steel

**IP Rating:** IP67

Lamp Base: Built in LED

**CRI:** ≥80

Cable Length: 200mm