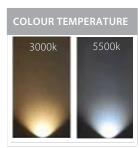

## **Product Ordering**

| IMAGE | PART NUMBER      | COLOURTEMP | LUMENS | INPUT   | BEAM ANGLE | INCLUDED LED    |
|-------|------------------|------------|--------|---------|------------|-----------------|
| 3     | HV2961C-TTM-240V | 5500k      | 400lm  | 240v AC | 120°       | 5w Built in LED |
|       | HV2961W-TTM-240V | 3000k      | 360lm  |         |            |                 |
|       | HV2961C-TTM-12V  | 5500k      | 400lm  | 12v DC  | 120°       | 5w Built in LED |
|       | HV2961W-TTM-12V  | 3000k      | 360lm  |         |            |                 |