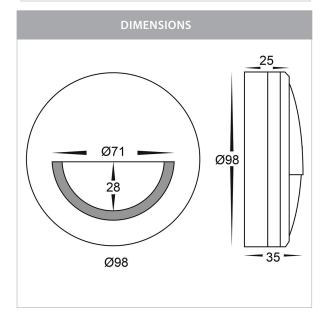

## PRODUCT SPECIFICATIONS

Name: Nava

Material: Aluminium

Colour: Titanium

**IP Rating: IP65** 

Lamp Base: Built in LED

**CRI:** ≥80

Cable Length: 200mm