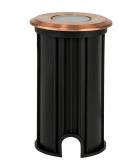

Wiring: Parallel

Dimmable: No

Warranty: 2 Years Replacement\*\*

Cutout with Canister

Ø46

CANISTER

90

63

Cutout without Canister

Ø53

33

50

13