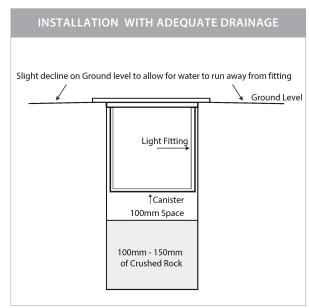

Wiring: Parallel

Dimmable: No

Warranty: 2 Years Replacement\*\*

Cutout with Canister

Ø46

CANISTER

90

63

Cutout without Canister

Ø53

33

50

13