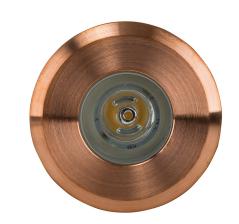

## PRODUCT SPECIFICATIONS

Name: Mini Ollo

Material: 316 Stainless Steel + Copper

**Colour:** Copper (will age over time)

**IP Rating:** IP65

Lamp Base: Built in LED

**CRI:** ≥80

Cable Length: 300mm