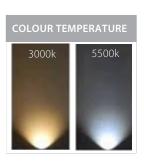

## **Product Ordering**

| IMAGE | PART NUMBER   | INPUT  | COLOURTEMP | LUMENS | BEAM ANGLE | INCLUDED LED    |
|-------|---------------|--------|------------|--------|------------|-----------------|
|       | HV3288C-SS316 | 12v DC | 5500k      | 250lm  | 120°       | 3w Built in LED |
|       | HV3288W-SS316 | 12v DC | 3000k      | 240lm  | 120°       | 3w Built in LED |