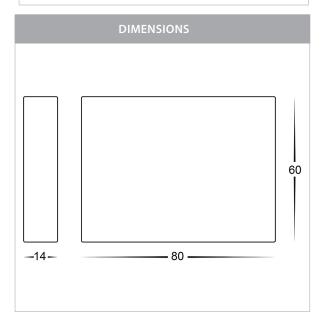

## 316 Stainless Steel Fixed Down Step Lights



## PRODUCT SPECIFICATIONS

Name: Stylez

Material: 316 Stainless Steel

**Colour:** Stainless Steel

**IP Rating: IP65** 

Lamp Base: Built in LED

Cable Length: 200mm

**CRI:** ≥80

Wiring: Parallel

**Dimmable:** No

Warranty: 2 Years Replacement\*\*











## **Product Ordering**

| IMAGE | PART NUMBER   | INPUT  | COLOURTEMP | LUMENS | BEAM ANGLE | INCLUDED LED    |
|-------|---------------|--------|------------|--------|------------|-----------------|
|       | HV3288C-SS316 | 12v DC | 5500k      | 250lm  | 120°       | 3w Built in LED |
|       | HV3288W-SS316 | 12v DC | 3000k      | 240lm  | 120°       | 3w Built in LED |

12v DC models must be used with suitable 12v DC LED Driver

\* Lumen output measured at source

\*\* See Warranty Terms and Conditions for more information

Tel: 02 9381 8300 Fax: 02 9666 8881 Email: sales@havit.com.au web: www.havit.com.au