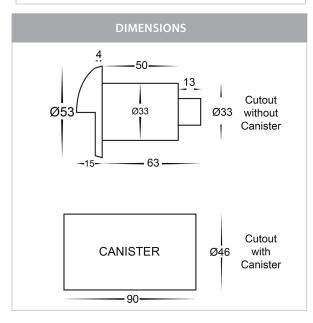

## 316 Stainless Steel Black Step Lights with Eyelid



## PRODUCT SPECIFICATIONS

Name: Mini Ollo

Material: 316 Stainless Steel

Colour: Poly powder coated black face

**IP Rating:** IP65

Lamp Base: Built in LED

**CRI:** ≥80

Cable Length: 300mm

Wiring: Parallel
Dimmable: No

Warranty: 2 Years Replacement\*\*

Not suitable for inground use















## **Product Ordering**

| IMAGE | PART NUMBER | COLOURTEMP | LUMENS | INPUT    | BEAM ANGLE | INCLUDED LED    |
|-------|-------------|------------|--------|----------|------------|-----------------|
|       | HV2891C-BLK | 5500k      | 90lm   | . 12v DC | 36°        | 1w Built in LED |
|       | HV2891W-BLK | 3000k      | 80lm   |          |            |                 |

12v DC models must be used with suitable 12v DC LED Driver

\* Lumen output measured at source

\*\* See Warranty Terms and Conditions for more information

For more information contact Havit Lighting

ADDRESS: 143 Beauchamp Road Matraville NSW 2036 Australia Tel: 02 9381 8300 Fax: 02 9666 8881 Email: sales@havit.com.au web: www.havit.com.au