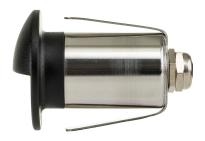

## PRODUCT SPECIFICATIONS

Name: Mini Ollo

Material: 316 Stainless Steel

Colour: Poly powder coated black face

**IP Rating:** IP65

Lamp Base: Built in LED

**CRI:** ≥80

Cable Length: 300mm