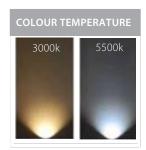

## **Product Ordering**

| IMAGE | PART NUMBER | COLOURTEMP | LUMENS | INPUT    | BEAM ANGLE | INCLUDED LED    |
|-------|-------------|------------|--------|----------|------------|-----------------|
|       | HV2891C-BLK | 5500k      | 90lm   | . 12v DC | 36°        | 1w Built in LED |
|       | HV2891W-BLK | 3000k      | 80lm   |          |            |                 |