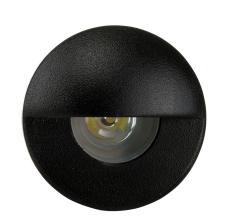

## 316 Stainless Steel Black Step Lights with Eyelid

## PRODUCT SPECIFICATIONS

Name: Mini Ollo

Material: 316 Stainless Steel

Colour: Poly powder coated black face

**IP Rating:** IP65

Lamp Base: Built in LED

**CRI:** ≥80

Cable Length: 300mm