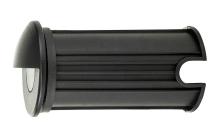

## 316 Stainless Steel Black Step Lights with Eyelid

## PRODUCT SPECIFICATIONS

Name: Mini Ollo

Material: 316 Stainless Steel

Colour: Poly powder coated black face

**IP Rating:** IP65

Lamp Base: Built in LED

**CRI:** ≥80

Cable Length: 300mm