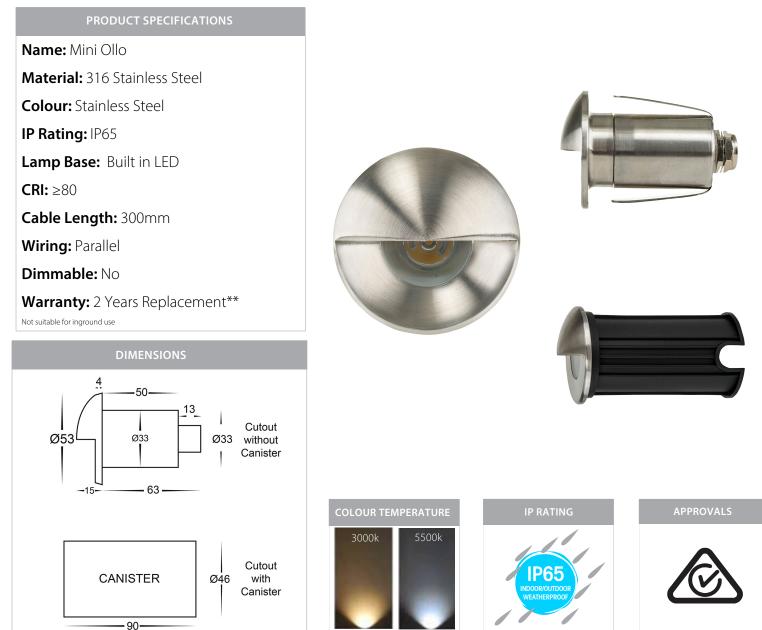

## 316 Stainless Steel Step Lights with Eyelid

## **Product Ordering**

| IMAGE | PART NUMBER   | COLOUR TEMP | LUMENS | INPUT        | BEAM ANGLE | INCLUDED LED    |
|-------|---------------|-------------|--------|--------------|------------|-----------------|
|       | HV2891C-SS316 | 5500k       | 90lm   | - 12v DC 36° | 36°        | 1w Built in LED |
|       | HV2891W-SS316 | 3000k       | 80lm   |              |            |                 |

12v DC models must be used with suitable 12v DC LED Driver

\* Lumen output measured at source

\*\* See Warranty Terms and Conditions for more information

For more information contact Havit Lighting

ADDRESS: 143 Beauchamp Road Matraville NSW 2036 Australia 
 Tel:
 02 9381 8300