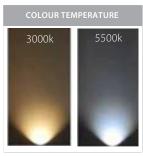

## **Product Ordering**

| IMAGE | PART NUMBER | COLOURTEMP | LUMENS | INPUT    | BEAM ANGLE | INCLUDED LED    |
|-------|-------------|------------|--------|----------|------------|-----------------|
|       | HV3215C-WHT | 5500k      | 190lm  | - 12v DC | 40°        | 3w Built in LED |
|       | HV3215W-WHT | 3000k      | 180lm  |          |            |                 |