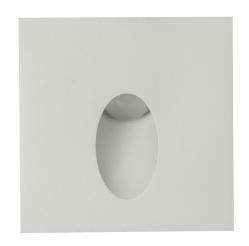

## Aluminium White Square Recessed Step Lights

## PRODUCT SPECIFICATIONS

Name: Reces

Material: Aluminium

Colour: Poly powder coated white

**IP Rating:** IP67

Lamp Base: Built in LED

**CRI:** ≥80

Cable Length: 200mm