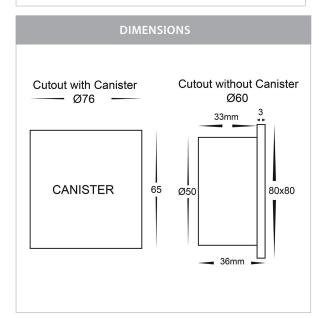

## PRODUCT SPECIFICATIONS

Name: Reces

Material: Aluminium

Colour: Poly powder coated white

**IP Rating:** IP67

Lamp Base: Built in LED

**CRI:** ≥80

Cable Length: 200mm

Wiring: Parallel

Dimmable: No

Warranty: 2 Years Replacement\*\*