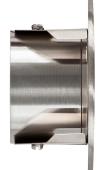

## 316 Stainless Steel Round Recessed Step Lights

## PRODUCT SPECIFICATIONS

Name: Reces

Material: 316 Stainless Steel

**Colour:** Stainless Steel

**IP Rating:** IP67

Lamp Base: Built in LED

**CRI:** ≥80

Cable Length: 200mm