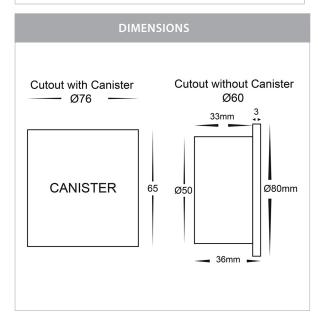

## 316 Stainless Steel Round Recessed Step Lights

## PRODUCT SPECIFICATIONS

Name: Reces

Material: 316 Stainless Steel

**Colour:** Stainless Steel

**IP Rating:** IP67

Lamp Base: Built in LED

**CRI:** ≥80

Cable Length: 200mm