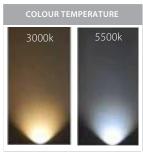

## **Product Ordering**

| IMAGE | PART NUMBER   | COLOURTEMP | LUMENS | INPUT    | BEAM ANGLE | INCLUDED LED    |
|-------|---------------|------------|--------|----------|------------|-----------------|
|       | HV3205C-SS316 | 5500k      | 190lm  | - 12v DC | 40°        | 3w Built in LED |
|       | HV3205W-SS316 | 3000k      | 180lm  |          |            |                 |