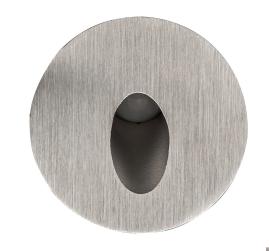

## 316 Stainless Steel Round Recessed Step Lights

## PRODUCT SPECIFICATIONS

Name: Reces

Material: 316 Stainless Steel

**Colour:** Stainless Steel

**IP Rating:** IP67

Lamp Base: Built in LED

**CRI:** ≥80

Cable Length: 200mm