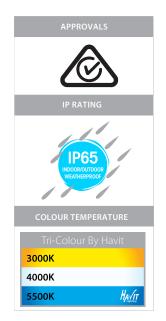

## Aluminium Black Bollard Lights

PRODUCT SPECIFICATIONSName: HighliteMaterial: Aluminium + PC DiffuserColour: Poly powder coated blackIP Rating: IP65IK Rating: IK10Lamp Base: Built in LEDCRI: ≥80Wiring: ParallelDimmable: NoWarranty: 2 Years Replacement\*\*

## **Product Ordering**

| IMAGE | PART NUMBER      | <b>COLOUR TEMP</b>                                 | LUMENS                                                                               | INPUT   | BEAM ANGLE | INCLUDED LED                                                            |
|-------|------------------|----------------------------------------------------|--------------------------------------------------------------------------------------|---------|------------|-------------------------------------------------------------------------|
|       | HV1625T-BLK-240V | 3000K<br>4000K<br>5500K<br>3000K<br>4000K<br>5500K | <b>18w</b><br>1440lm<br>1476lm<br>1530lm<br><b>24w</b><br>1900lm<br>1970lm<br>2040lm | 240V AC | 120°       | <b>Tri-Colour</b><br>18w or 24w Built in LED<br>(select wattage on PCB) |