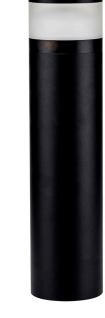

## Aluminium Black Bollard Lights

PRODUCT SPECIFICATIONSName: HighliteMaterial: Aluminium + PC DiffuserColour: Poly powder coated blackIP Rating: IP65IK Rating: IK10Lamp Base: Built in LEDCRI: ≥80Wiring: ParallelDimmable: NoWarranty: 2 Years Replacement\*\*