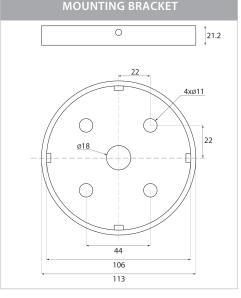

## Aluminium Black Bollard Lights



PRODUCT SPECIFICATIONSName: HighliteMaterial: Aluminium + PC DiffuserColour: Poly powder coated blackIP Rating: IP65IK Rating: IK10Lamp Base: Built in LEDCRI: ≥80Wiring: ParallelDimmable: NoWarranty: 2 Years Replacement\*\*







## **Product Ordering**

| IMAGE | PART NUMBER      | <b>COLOUR TEMP</b>                                 | LUMENS                                                                               | INPUT   | BEAM ANGLE | INCLUDED LED                                                            |
|-------|------------------|----------------------------------------------------|--------------------------------------------------------------------------------------|---------|------------|-------------------------------------------------------------------------|
|       | HV1625T-BLK-240V | 3000K<br>4000K<br>5500K<br>3000K<br>4000K<br>5500K | <b>18w</b><br>1440lm<br>1476lm<br>1530lm<br><b>24w</b><br>1900lm<br>1970lm<br>2040lm | 240V AC | 120°       | <b>Tri-Colour</b><br>18w or 24w Built in LED<br