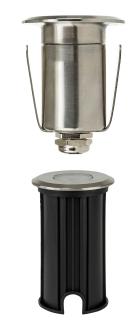

## 316 Stainless Steel Inground or Deck Lights

## PRODUCT SPECIFICATIONS

Name: Mini Ollo

Material: 316 Stainless Steel

Colour: Stainless Steel

**IP Rating: IP65** 

Lamp Base: Built in LED

**CRI:** ≥80

Cable Length: 300mm

## **Product Ordering**

| IMAGE | PART NUMBER   | COLOURTEMP | LUMENS | INPUT  | BEAM ANGLE | INCLUDED LED    |
|-------|---------------|------------|--------|--------|------------|-----------------|
|       | HV2892C-SS316 | 5500k      | 90lm   | 12v DC | 36°        | 1w Built in LED |
|       | HV2892W-SS316 | 3000k      | 80lm   |        |            |                 |