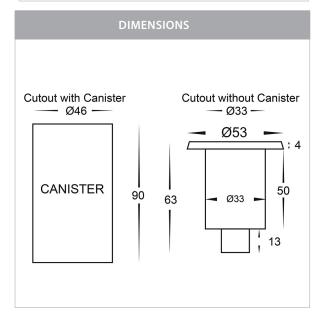

## 316 Stainless Steel Inground or Deck Lights



## PRODUCT SPECIFICATIONS

Name: Mini Ollo

Material: 316 Stainless Steel

Colour: Stainless Steel

**IP Rating: IP65** 

Lamp Base: Built in LED

**CRI:** ≥80

Cable Length: 300mm

Wiring: Parallel

Dimmable: No

Warranty: 2 Years Replacement\*\*











## **Product Ordering**

| IMAGE | PART NUMBER   | COLOURTEMP | LUMENS | INPUT  | BEAM ANGLE | INCLUDED LED    |
|-------|---------------|------------|--------|--------|------------|-----------------|
|       | HV2892C-SS316 | 5500k      | 90lm   | 12v DC | 36°        | 1w Built in LED |
|       | HV2892W-SS316 | 3000k      | 80lm   |        |            |                 |

12v DC models must be used with suitable 12v DC LED Driver

\* Lumen output measured at source

\*\* See Warranty Terms and Conditions for more information

Tel: 02 9381 8300 Fax: 02 9666 8881 Email: sales@havit.com.au web: www.havit.com.au