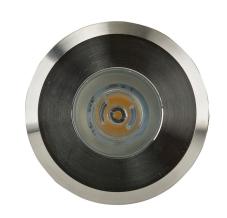

## 316 Stainless Steel Inground or Deck Lights

## PRODUCT SPECIFICATIONS

Name: Mini Ollo

Material: 316 Stainless Steel

Colour: Stainless Steel

**IP Rating: IP65** 

Lamp Base: Built in LED

**CRI:** ≥80

Cable Length: 300mm

## **Product Ordering**

| IMAGE | PART NUMBER   | COLOURTEMP | LUMENS | INPUT  | BEAM ANGLE | INCLUDED LED    |
|-------|---------------|------------|--------|--------|------------|-----------------|
|       | HV2892C-SS316 | 5500k      | 90lm   | 12v DC | 36°        | 1w Built in LED |
|       | HV2892W-SS316 | 3000k      | 80lm   |        |            |                 |