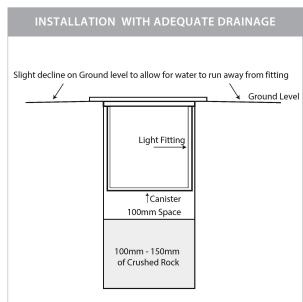

## 316 Stainless Steel Inground or Deck Lights



## PRODUCT SPECIFICATIONS

Name: Mini Ollo

Material: 316 Stainless Steel

Colour: Stainless Steel

**IP Rating: IP65** 

Lamp Base: Built in LED

**CRI:** ≥80

Cable Length: 300mm

Wiring: Parallel

Dimmable: No

Warranty: 2 Years Replacement\*\*











## **Product Ordering**

| IMAGE | PART NUMBER   | COLOURTEMP | LUMENS | INPUT  | BEAM ANGLE | INCLUDED LED    |
|-------|---------------|------------|--------|--------|------------|-----------------|
|       | HV2892C-SS316 | 5500k      | 90lm   | 12v DC | 36°        | 1w Built in LED |
|       | HV2892W-SS316 | 3000k      | 80lm   |        |            |                 |

12v DC models must be used with suitable 12v DC LED Driver

\* Lumen output measured at source

\*\* See Warranty Terms and Conditions for more information

Tel: 02 9381 8300 Fax: 02 9666 8881 Email: sales@havit.com.au web: www.havit.com.au