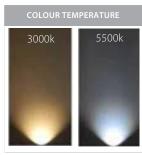

## **Product Ordering**

| IMAGE | PART NUMBER | COLOURTEMP | LUMENS | INPUT    | BEAM ANGLE | INCLUDED LED    |
|-------|-------------|------------|--------|----------|------------|-----------------|
|       | HV3206C-BLK | 5500k      | 60lm   | - 12v DC | 40°        | 1w Built in LED |
|       | HV3206W-BLK | 3000k      | 55lm   |          |            |                 |