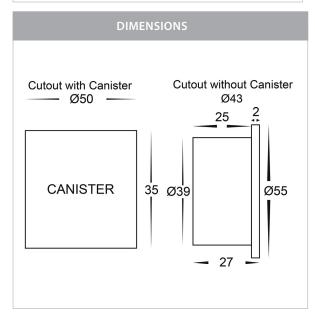

## PRODUCT SPECIFICATIONS

Name: Mini Reces

Material: Aluminium

**Colour:** Poly powder coated black

**IP Rating:** IP67

Lamp Base: Built in LED

**CRI:** ≥80

Cable Length: 200mm

Wiring: Parallel

Dimmable: No

Warranty: 2 Years Replacement\*\*