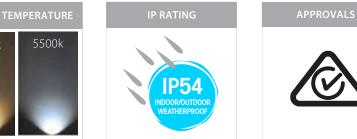

## **Product Ordering**

| IMAGE | PART NUMBER | COLOUR TEMP | LUMENS | INPUT     | BEAM ANGLE | INCLUDED LED                    |
|-------|-------------|-------------|--------|-----------|------------|---------------------------------|
|       | HV2906      | N/A         | N/A    | 240v AC   | N/A        | G9 25w Max<br>No Globe Supplied |
|       | HV2907      | N/A         | N/A    | 12v DC    | N/A        | G4 20w Max<br>No Globe Supplied |
|       | HV2908C     | 5500k       | 180lm  | - 240v AC | 120°       | 2.3w Built in LED               |
|       | HV2908W     | 3000k       | 160lm  |           |            |                                 |
|       | HV2909C     | 5500k       | 180lm  | - 12v DC  | 120°       | 2.3w Built in LED               |
|       | HV2909W     | 3000k       | 160lm  |           |            |                                 |