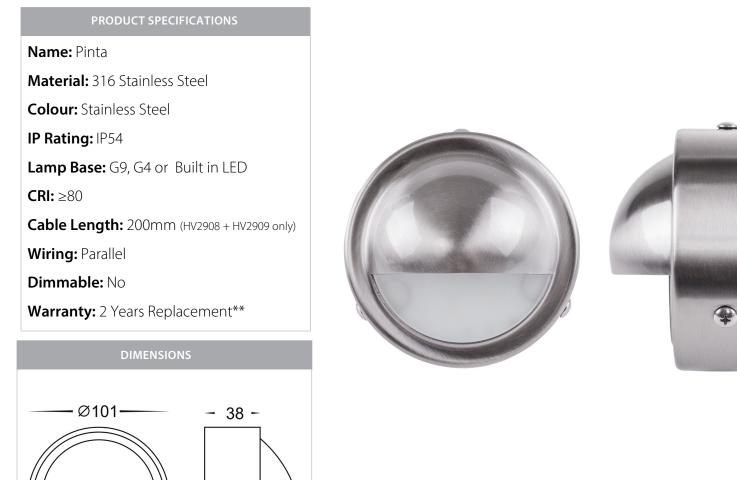

## 316 Stainless Steel Step Lights with Eyelid

## **Product Ordering**

| IMAGE | PART NUMBER | COLOUR TEMP | LUMENS | INPUT     | BEAM ANGLE | INCLUDED LED                    |
|-------|-------------|-------------|--------|-----------|------------|---------------------------------|
|       | HV2906      | N/A         | N/A    | 240v AC   | N/A        | G9 25w Max<br>No Globe Supplied |
|       | HV2907      | N/A         | N/A    | 12v DC    | N/A        | G4 20w Max<br>No Globe Supplied |
|       | HV2908C     | 5500k       | 180lm  | - 240v AC | 120°       | 2.3w Built in LED               |
|       | HV2908W     | 3000k       | 160lm  |           |            |                                 |
|       | HV2909C     | 5500k       | 180lm  | - 12v DC  | 120°       | 2.3w Built in LED               |
|       | HV2909W     | 3000k       | 160lm  |           |            |                                 |

12v DC models must be used with suitable 12v DC LED Driver

\* Lumen output measured at source

\*\* See Warranty Terms and Conditions for more information

For more information contact Havit Lighting

ADDRESS: 143 Beauchamp Road Matraville NSW 2036 Australia 
 Tel:
 02 9381 8300