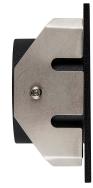

## Name: Reces

Material: Aluminium

Colour: Poly powder coated black

IP Rating: IP67

Lamp Base: Built in LED

**CRI:** ≥80

Cable Length: 200mm

Wiring: Parallel

Dimmable: No

Warranty: 2 Years Replacement\*\*