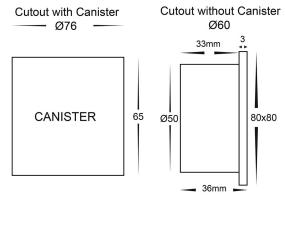

## Name: Reces

Material: Aluminium

Colour: Poly powder coated black

IP Rating: IP67

Lamp Base: Built in LED

**CRI:** ≥80

Cable Length: 200mm

Wiring: Parallel

Dimmable: No

Warranty: 2 Years Replacement\*\*