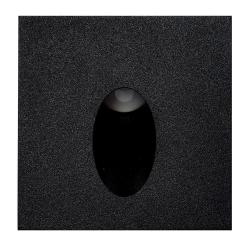

## Name: Reces

Material: Aluminium

Colour: Poly powder coated black

IP Rating: IP67

Lamp Base: Built in LED

**CRI:** ≥80

Cable Length: 200mm

Wiring: Parallel

Dimmable: No

Warranty: 2 Years Replacement\*\*