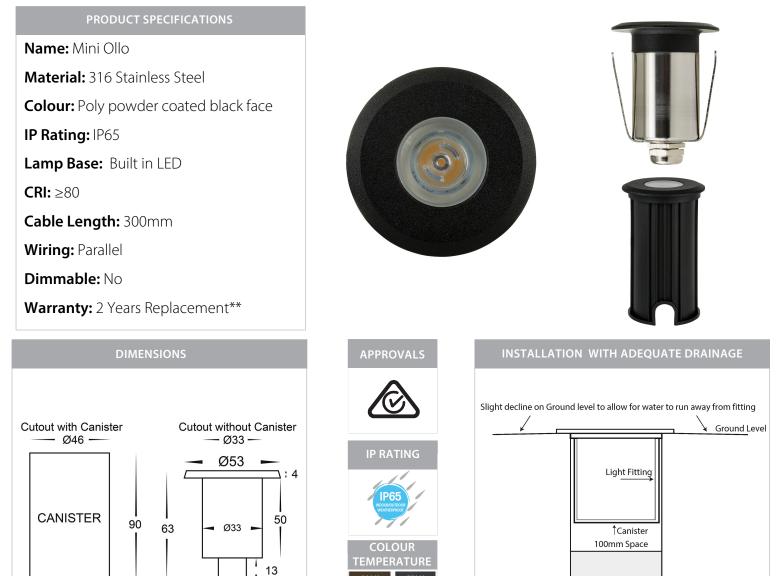

## 316 Stainless Steel Black Inground or Deck Lights

## **Product Ordering**

| IMAGE | PART NUMBER | COLOUR TEMP | LUMENS | INPUT  | BEAM ANGLE | INCLUDED LED    |
|-------|-------------|-------------|--------|--------|------------|-----------------|
|       | HV2892C-BLK | 5500k       | 90lm   | 12v DC | 36°        | 1w Built in LED |
|       | HV2892W-BLK | 3000k       | 80lm   |        |            |                 |

12v DC models must be used with suitable 12v DC LED Driver

\* Lumen output measured at source

\*\* See Warranty Terms and Conditions for more information

100mm - 150mm of Crushed Rock

For more information contact Havit Lighting