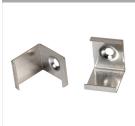

| MOUNTING CLIPS | INSTALLATION METHOD |  |  |
|----------------|---------------------|--|--|
|                | 1st 2nd 3rd         |  |  |

## **Product Ordering**

| IMAGE | PART NUMBER        | INCLUDED                                                                               |
|-------|--------------------|----------------------------------------------------------------------------------------|
|       | HV9691-1616        | Custom cut length: Supplied with 2x mounting clips per metre + 2x end caps per length. |
|       | HV9691-1616-3M     | <b>3 metre length:</b> Supplied with 6x mounting clips + 6x end caps.                  |
|       | HV9691-1616-BLK    | Custom cut length: Supplied with 2x mounting clips per metre + 2x end caps per length. |
|       | HV9691-1616-BLK-3M | <b>3 metre length:</b> Supplied with 6x mounting clips + 6x end caps.                  |
|       | HV9691-1616-WHT    | Custom cut length: Supplied with 2x mounting clips per metre + 2x end caps per length. |
|       | HV9691-1616-WHT-3M | <b>3 metre length:</b> Supplied with 6x mounting clips + 6x end caps.                  |