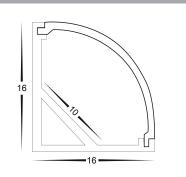

# Corner Aluminium Surface Mounted LED Profile

Material: Aluminium Colour: Silver, Black or White LED Strip Type: Up to 10mm (w) x 4mm (h) Diffuser Type: Standard PC Available Lengths: Up to 3000mm Installation Method: Surface Mounted IP Rating: IP20 Warranty: 2 Years Replacement\*\*