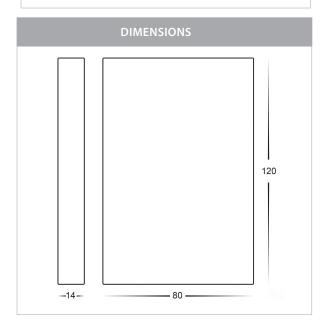

## Solid Brass Up & Down Step Lights

PRODUCT SPECIFICATIONS

Name: Stylez

**Material:** Solid Brass

Colour: Brass

**IP Rating: IP65** 

Lamp Base: Built in LED

Cable Length: 200mm