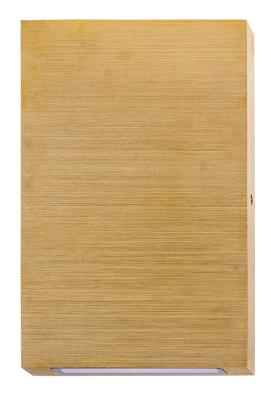

## Solid Brass Up & Down Step Lights

PRODUCT SPECIFICATIONS

Name: Stylez

**Material:** Solid Brass

Colour: Brass

**IP Rating: IP65** 

Lamp Base: Built in LED

Cable Length: 200mm