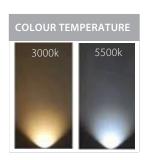

## **Product Ordering**

| IMAGE | PART NUMBER | INPUT  | COLOURTEMP | LUMENS   | BEAM ANGLE | INCLUDED LED    |
|-------|-------------|--------|------------|----------|------------|-----------------|
|       | HV3289C-BR  | 12v DC | 5500k      | 2x 250lm | 120°       | 3w Built in LED |
|       | HV3289W-BR  | 12v DC | 3000k      | 2x 240lm | 120°       | 3w Built in LED |