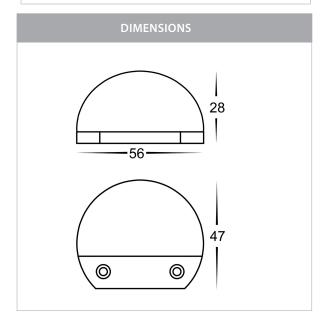

## PRODUCT SPECIFICATIONS

Name: Occhio

Material: 316 Stainless Steel

Colour: Stainless Steel

**IP Rating:** IP65

Lamp Base: Built in LED

Cable Length: 200mm

**CRI:** ≥80

Wiring: Parallel

Dimmable: No

Warranty: 2 Years Replacement\*\*