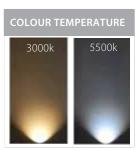

## **Product Ordering**

| IMAGE | PART NUMBER   | INPUT  | COLOURTEMP | LUMENS | BEAM ANGLE | INCLUDED LED    |
|-------|---------------|--------|------------|--------|------------|-----------------|
|       | HV3281C-SS316 | 12v DC | 5500k      | 255lm  | 36°        | 3w Built in LED |
|       | HV3281W-SS316 | 12v DC | 3000k      | 240lm  | 36°        | 3w Built in LED |