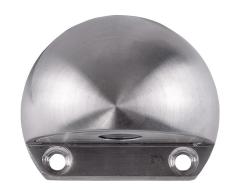

## 316 Stainless Steel Step Lights with Eyelid

## PRODUCT SPECIFICATIONS

Name: Occhio

Material: 316 Stainless Steel

Colour: Stainless Steel

**IP Rating:** IP65

Lamp Base: Built in LED

Cable Length: 200mm

**CRI:** ≥80