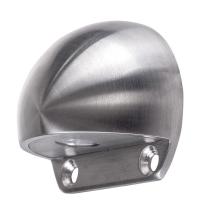

## 316 Stainless Steel Step Lights with Eyelid

## PRODUCT SPECIFICATIONS

Name: Occhio

Material: 316 Stainless Steel

Colour: Stainless Steel

**IP Rating:** IP65

Lamp Base: Built in LED

Cable Length: 200mm

**CRI:** ≥80