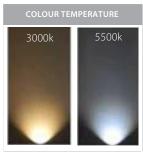

## **Product Ordering**

| IMAGE | PART NUMBER | COLOURTEMP | LUMENS | INPUT    | BEAM ANGLE | INCLUDED LED    |
|-------|-------------|------------|--------|----------|------------|-----------------|
|       | HV3205C-WHT | 5500k      | 190lm  | - 12v DC | 40°        | 3w Built in LED |
|       | HV3205W-WHT | 3000k      | 180lm  |          |            |                 |