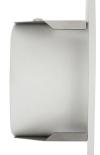

## Aluminium White Round Recessed Step Lights

## PRODUCT SPECIFICATIONS

Name: Reces

Material: Aluminium

Colour: Poly powder coated white

**IP Rating:** IP67

Lamp Base: Built in LED

**CRI:** ≥80

Cable Length: 200mm