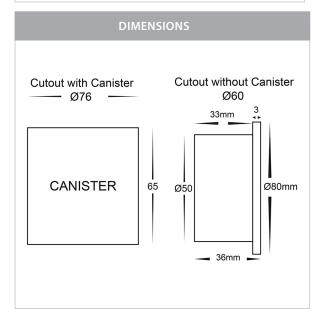

## PRODUCT SPECIFICATIONS

Name: Reces

Material: Aluminium

Colour: Poly powder coated white

**IP Rating:** IP67

Lamp Base: Built in LED

**CRI:** ≥80

Cable Length: 200mm

Wiring: Parallel

Dimmable: No

Warranty: 2 Years Replacement\*\*