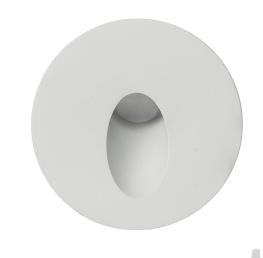

## Aluminium White Round Recessed Step Lights

## PRODUCT SPECIFICATIONS

Name: Reces

Material: Aluminium

Colour: Poly powder coated white

**IP Rating:** IP67

Lamp Base: Built in LED

**CRI:** ≥80

Cable Length: 200mm