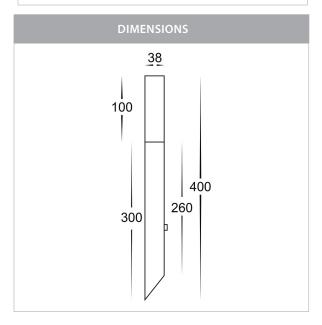

## 316 Stainless Steel LED Garden Spike Lights

PRODUCT SPECIFICATIONS

Name: Vidro

Material: 316 Stainless Steel

**Colour:** Stainless Steel

IP Rating: IP44

Lamp Base: G4

**CRI:** ≥80

Wiring: Parallel

Dimmable: No

Warranty: 2 Years Replacement\*\*