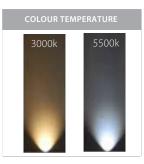

## **Product Ordering**

| IMAGE | PART NUMBER | COLOURTEMP | LUMENS   | INPUT               | BEAM ANGLE | INCLUDED LED                   |
|-------|-------------|------------|----------|---------------------|------------|--------------------------------|
|       | HV1437C     | 5500K      | 110lm    | 12v DC              | 120°       | 1.5w G4<br>SMD Bi pin          |
|       | HV1437W     | 3000K      | 90lm     |                     |            |                                |
|       | HV1438C     | 5500K      | 6x 110lm | 240v AC<br>(Driver) | 120°       | 6 x 1.5w G4 Bi pin<br>+ driver |
|       | HV1438W     | 3000K      | 6x 90lm  | 12v DC<br>(Fitting) |            |                                |