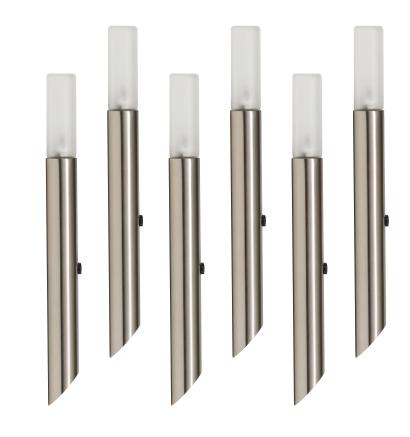

## **Product Ordering**

| IMAGE | PART NUMBER | COLOURTEMP | LUMENS   | INPUT               | BEAM ANGLE | INCLUDED LED                   |
|-------|-------------|------------|----------|---------------------|------------|--------------------------------|
|       | HV1437C     | 5500K      | 110lm    | 12v DC              | 120°       | 1.5w G4<br>SMD Bi pin          |
|       | HV1437W     | 3000K      | 90lm     |                     |            |                                |
|       | HV1438C     | 5500K      | 6x 110lm | 240v AC<br>(Driver) | 120°       | 6 x 1.5w G4 Bi pin<br>+ driver |
|       | HV1438W     | 3000K      | 6x 90lm  | 12v DC<br>(Fitting) |            |                                |