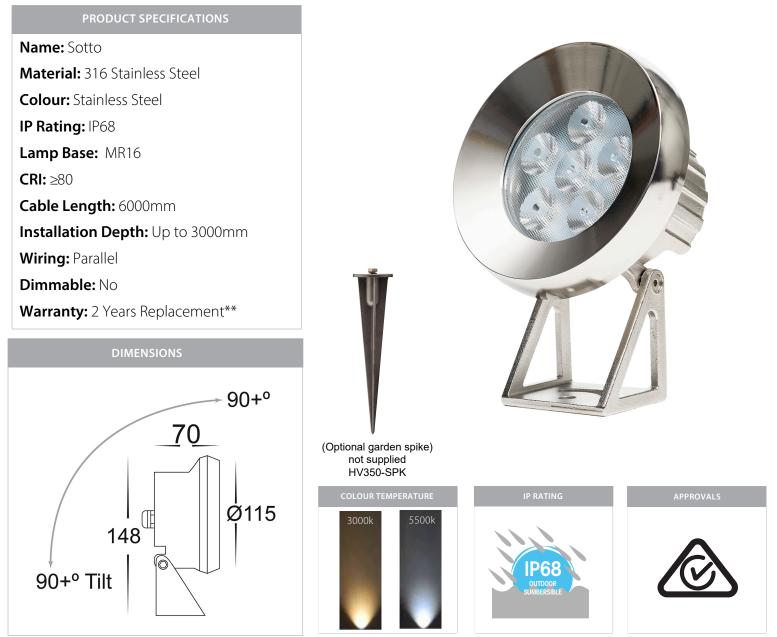

## 316 Stainless Steel Pond Light

## **Product Ordering**

| IMAGE | PART NUMBER | COLOUR TEMP | LUMENS | INPUT  | BEAM ANGLE | INCLUDED LED     |
|-------|-------------|-------------|--------|--------|------------|------------------|
|       | HV1494C     | 5500K       | 975lm  | 12v DC | 40°        | 15w Built in LED |
|       | HV1494W     | 3000K       | 873lm  |        | τu         |                  |

12v DC models must be used with suitable 12v DC LED Driver

\* Lumen output measured at source

\*\* See Warranty Terms and Conditions for more information

For more information contact Havit Lighting

ADDRESS: 143 Beauchamp Road Matraville NSW 2036 Australia 
 Tel:
 02 9381 8300