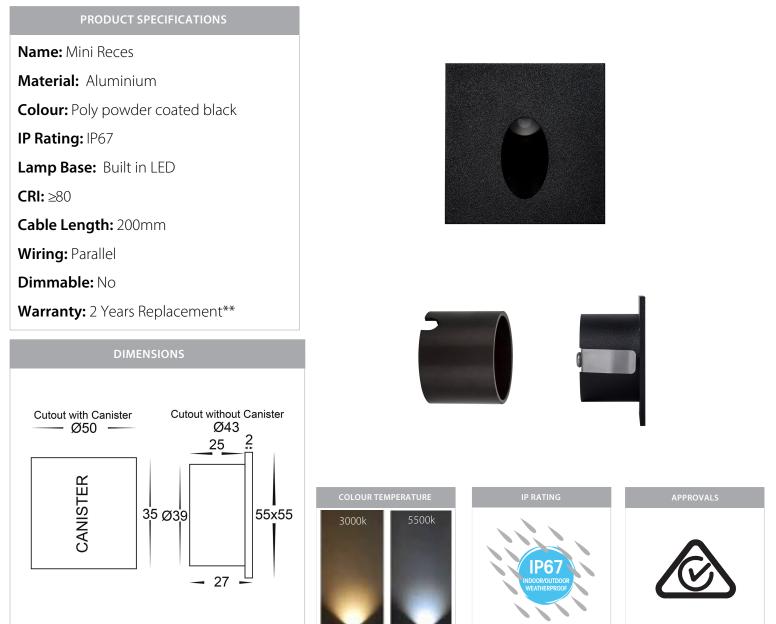

## Aluminium Black Square Recessed Step Lights

## **Product Ordering**

| IMAGE | PART NUMBER | COLOUR TEMP | LUMENS | INPUT  | BEAM ANGLE | INCLUDED LED    |
|-------|-------------|-------------|--------|--------|------------|-----------------|
|       | HV3216C-BLK | 5500k       | 60lm   | 12v DC | 40°        | 1w Built in LED |
|       | HV3216W-BLK | 3000k       | 55lm   |        |            |                 |

12v DC models must be used with suitable 12v DC LED Driver

\* Lumen output measured at source

\*\* See Warranty Terms and Conditions for more information

For more information contact Havit Lighting

ADDRESS: 143 Beauchamp Road Matraville NSW 2036 Australia 
 Tel:
 02 9381 8300