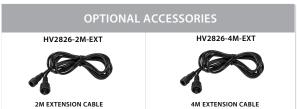

## PRODUCT SPECIFICATIONS

Name: Flame

Material: 316 Stainless Steel

**Colour:** Stainless Steel

**IP Rating:** IP65

Lamp Base: Built in LED

**CRI:** ≥80

Cable Length: 2x 1500mm with DIY plug