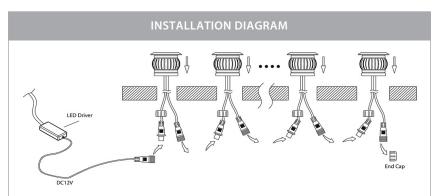

Wiring: Parallel

Dimmable: No

Warranty: 2 Years Replacement\*\*

12v DC models must be used with suitable 12v DC LED Driver

\* Lumen output measured at source

\*\* See Warranty Terms and Conditions for more information