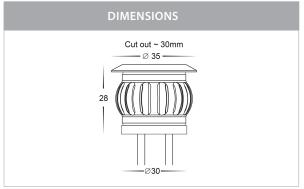

## PRODUCT SPECIFICATIONS

Name: Flame

Material: 316 Stainless Steel

**Colour:** Stainless Steel

**IP Rating:** IP65

Lamp Base: Built in LED

**CRI:** ≥80

Cable Length: 2x 1500mm with DIY plug