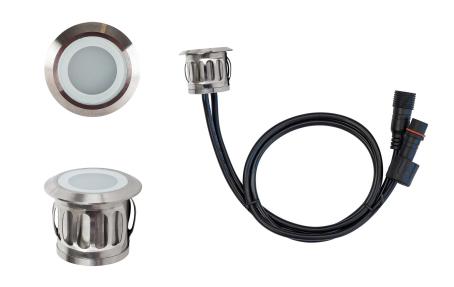

## PRODUCT SPECIFICATIONS

Name: Flame

Material: 316 Stainless Steel

**Colour:** Stainless Steel

**IP Rating:** IP65

Lamp Base: Built in LED

**CRI:** ≥80

Cable Length: 2x 1500mm with DIY plug

Wiring: Parallel

Dimmable: No

Warranty: 2 Years Replacement\*\*

## **Product Ordering**

| IMAGE | PART NUMBER | COLOURTEMP | LUMENS | INPUT         | BEAM ANGLE | INCLUDED LED      |
|-------|-------------|------------|--------|---------------|------------|-------------------|
|       | HV28261C    | 5500K      | 50lm   | - 12v DC 120° | 120°       | 0.5w Built in LED |
|       | HV28261W    | 3000K      | 40lm   |               | 120        |                   |