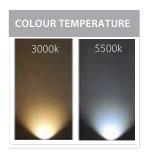

## **Product Ordering**

| IMAGE | PART NUMBER      | COLOURTEMP | LUMENS | INPUT    | BEAM ANGLE | INCLUDED LED    |
|-------|------------------|------------|--------|----------|------------|-----------------|
|       | HV2961C-BLK-240V | 5500k      | 400lm  | 240v AC  | 120°       | 5w Built in LED |
|       | HV2961W-BLK-240V | 3000k      | 360lm  |          |            |                 |
|       | HV2961C-BLK-12V  | 5500k      | 400lm  | - 12v DC | 120°       | 5w Built in LED |
|       | HV2961W-BLK-12V  | 3000k      | 360lm  |          |            |                 |