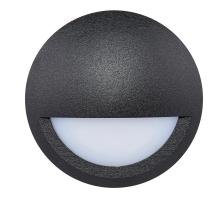

## Aluminium Black Step Lights with Eyelid

## PRODUCT SPECIFICATIONS

Name: Nava

Material: Aluminium

Colour: Poly powder coated black

**IP Rating:** IP65

Lamp Base: Built in LED

**CRI:** ≥80

Cable Length: 200mm