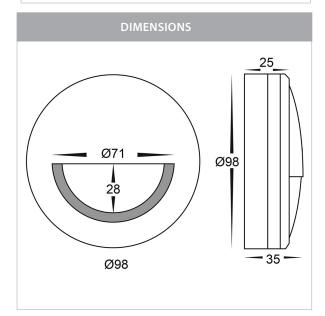

## PRODUCT SPECIFICATIONS

Name: Nava

Material: Aluminium

Colour: Poly powder coated black

**IP Rating:** IP65

Lamp Base: Built in LED

**CRI:** ≥80

Cable Length: 200mm