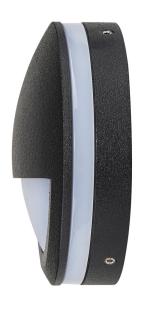

## Aluminium Black Step Lights with Eyelid

## PRODUCT SPECIFICATIONS

Name: Nava

Material: Aluminium

Colour: Poly powder coated black

**IP Rating:** IP65

Lamp Base: Built in LED

**CRI:** ≥80

Cable Length: 200mm