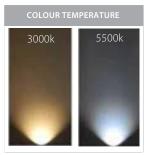

## **Product Ordering**

| IMAGE | PART NUMBER | COLOUR TEMP | LUMENS | INPUT    | BEAM ANGLE | INCLUDED LED    |
|-------|-------------|-------------|--------|----------|------------|-----------------|
|       | HV3216C-WHT | 5500k       | 60lm   | - 12v DC | 40°        | 1w Built in LED |
|       | HV3216W-WHT | 3000k       | 55lm   |          |            |                 |