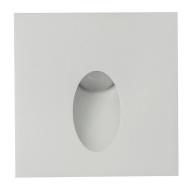

## Aluminium White Square Recessed Step Lights

## PRODUCT SPECIFICATIONS

Name: Mini Reces

Material: Aluminium

Colour: Poly powder coated white

**IP Rating:** IP67

Lamp Base: Built in LED

**CRI:** ≥80

Cable Length: 200mm