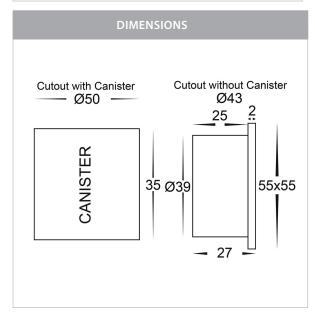

## Aluminium White Square Recessed Step Lights

## PRODUCT SPECIFICATIONS

Name: Mini Reces

Material: Aluminium

Colour: Poly powder coated white

**IP Rating:** IP67

Lamp Base: Built in LED

**CRI:** ≥80

Cable Length: 200mm