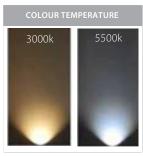

## **Product Ordering**

| IMAGE | PART NUMBER   | COLOURTEMP | LUMENS | INPUT        | BEAM ANGLE | INCLUDED LED    |
|-------|---------------|------------|--------|--------------|------------|-----------------|
|       | HV3215C-SS316 | 5500k      | 190lm  | . 12v DC 40° | 40°        | 3w Built in LED |
|       | HV3215W-SS316 | 3000k      | 180lm  |              |            |                 |