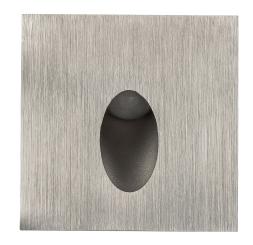

## 316 Stainless Steel Square Recessed Step Lights

## PRODUCT SPECIFICATIONS

Name: Reces

Material: 316 Stainless Steel

Colour: Stainless Steel

**IP Rating:** IP67

Lamp Base: Built in LED

**CRI:** ≥80

Cable Length: 200mm