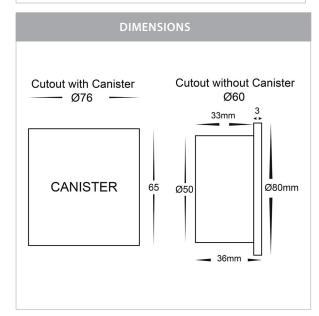

## 316 Stainless Steel Square Recessed Step Lights



## PRODUCT SPECIFICATIONS

Name: Reces

Material: 316 Stainless Steel

Colour: Stainless Steel

**IP Rating:** IP67

Lamp Base: Built in LED

**CRI:** ≥80

Cable Length: 200mm

Wiring: Parallel

Dimmable: No

Warranty: 2 Years Replacement\*\*















## **Product Ordering**

| IMAGE | PART NUMBER   | COLOURTEMP | LUMENS | INPUT        | BEAM ANGLE | INCLUDED LED    |
|-------|---------------|------------|--------|--------------|------------|-----------------|
|       | HV3215C-SS316 | 5500k      | 190lm  | . 12v DC 40° | 40°        | 3w Built in LED |
|       | HV3215W-SS316 | 3000k      | 180lm  |              |            |                 |

12v DC models must be used with suitable 12v DC LED Driver

\* Lumen output measured at source

\*\* See Warranty Terms and Conditions for more information

Tel: 02 9381 8300 Fax: 02 9666 8881 Email: sales@havit.com.au web: www.havit.com.au