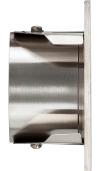

## 316 Stainless Steel Square Recessed Step Lights

## PRODUCT SPECIFICATIONS

Name: Reces

Material: 316 Stainless Steel

Colour: Stainless Steel

**IP Rating:** IP67

Lamp Base: Built in LED

**CRI:** ≥80

Cable Length: 200mm