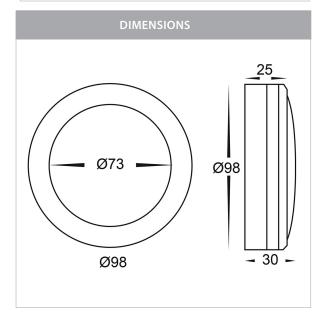

## PRODUCT SPECIFICATIONS

Name: Nava

Material: Aluminium

Colour: Titanium

**IP Rating: IP65** 

Lamp Base: Built in LED

**CRI:** ≥80

Cable Length: 200mm

Wiring: Parallel

Dimmable: No

Warranty: 2 Years Replacement\*\*