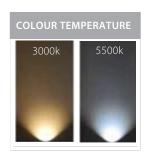

## **Product Ordering**

| IMAGE | PART NUMBER      | COLOURTEMP | LUMENS | INPUT    | BEAM ANGLE | INCLUDED LED    |
|-------|------------------|------------|--------|----------|------------|-----------------|
|       | HV2960C-TTM-240V | 5500k      | 400lm  | 240v AC  | 120°       | 5w Built in LED |
|       | HV2960W-TTM-240V | 3000k      | 360lm  |          |            |                 |
|       | HV2960C-TTM-12V  | 5500k      | 400lm  | - 12v DC | 120°       | 5w Built in LED |
|       | HV2960W-TTM-12V  | 3000k      | 360lm  |          |            |                 |