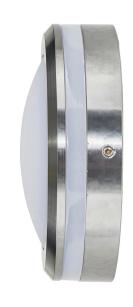

## PRODUCT SPECIFICATIONS

Name: Nava

Material: Aluminium

Colour: Titanium

**IP Rating: IP65** 

Lamp Base: Built in LED

**CRI:** ≥80

Cable Length: 200mm