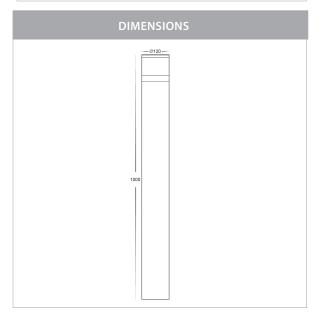

## Aluminium Black Bollard Lights



PRODUCT SPECIFICATIONS

Name: Highlite

Material: Aluminium + PC Diffuser

**Colour:** Poly powder coated black

**IP Rating:** IP65

**IK Rating:** IK10

Lamp Base: Built in LED

**CRI:** ≥80

Wiring: Parallel

 $\textbf{Dimmable:} \ \mathsf{No}$ 

Warranty: 2 Years Replacement\*\*







## **Product Ordering**

| IMAGE | PART NUMBER      | COLOUR TEMP                                        | LUMENS                                                                 | INPUT   | BEAM ANGLE | INCLUDED LED                                                            |
|-------|------------------|----------------------------------------------------|------------------------------------------------------------------------|---------|------------|-------------------------------------------------------------------------|
|       | HV1626T-BLK-240V | 3000K<br>4000K<br>5500K<br>3000K<br>4000K<br>5500K | 18w<br>1440lm<br>1476lm<br>1530lm<br>24w<br>1900lm<br>1970lm<br>2040lm | 240V AC | 120°       | <b>Tri-Colour</b><br>18w or 24w Built in LED<br>(select wattage on PCB) |

- \* Lumen o