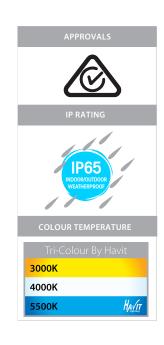

## Aluminium Black Bollard Lights

PRODUCT SPECIFICATIONS

Name: Highlite

Material: Aluminium + PC Diffuser

**Colour:** Poly powder coated black

**IP Rating:** IP65

**IK Rating:** IK10

Lamp Base: Built in LED

## **Product Ordering**

| IMAGE | PART NUMBER      | COLOUR TEMP                                        | LUMENS                                                                 | INPUT   | BEAM ANGLE | INCLUDED LED                                                            |
|-------|------------------|----------------------------------------------------|------------------------------------------------------------------------|---------|------------|-------------------------------------------------------------------------|
|       | HV1626T-BLK-240V | 3000K<br>4000K<br>5500K<br>3000K<br>4000K<br>5500K | 18w<br>1440lm<br>1476lm<br>1530lm<br>24w<br>1900lm<br>1970lm<br>2040lm | 240V AC | 120°       | <b>Tri-Colour</b><br>18w or 24w Built in LED<br>(select wattage on PCB) |