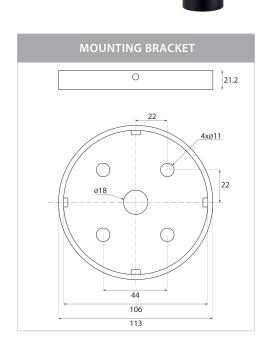

## Aluminium Black Bollard Lights



PRODUCT SPECIFICATIONS

Name: Highlite

Material: Aluminium + PC Diffuser

**Colour:** Poly powder coated black

**IP Rating:** IP65

**IK Rating:** IK10

Lamp Base: Built in LED

**CRI:** ≥80

Wiring: Parallel

 $\textbf{Dimmable:} \ \mathsf{No}$ 

Warranty: 2 Years Replacement\*\*







## **Product Ordering**

| IMAGE | PART NUMBER      | COLOUR TEMP                                        | LUMENS                                                                 | INPUT   | BEAM ANGLE | INCLUDED LED                                                            |
|-------|------------------|----------------------------------------------------|------------------------------------------------------------------------|---------|------------|-------------------------------------------------------------------------|
|       | HV1626T-BLK-240V | 3000K<br>4000K<br>5500K<br>3000K<br>4000K<br>5500K | 18w<br>1440lm<br>1476lm<br>1530lm<br>24w<br>1900lm<br>1970lm<br>2040lm | 240V AC | 120°       | <b>Tri-Colour</b><br>18w or 24w Built in LED<br>(select wattage on PCB) |

- \* Lumen out