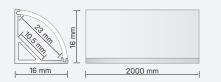

## 23mm round face corner strip profile

Strip profile for corner with round face that fits 1 FLEXION LED strip.

Applications

Residential, cafes, restaurants

## **KEY INFORMATION**

| Suits        | FLEXION LED Strips      |
|--------------|-------------------------|
| Fits         | 1 LED Strip IP20 / IP65 |
| Length       | 2M                      |
| Warranty     | 3yr                     |
| Face         | 23mm Round              |
| Beam Angle   | 120°                    |
| Material     | Aluminium               |
| Finish       | Anodised                |
| Diffuser     | Opal Polycarbonate      |
| Installation | Surface Mount           |
| IP Rating    | IP40                    |
| Dimensions   | 2000x16x16mm            |
|              |                         |