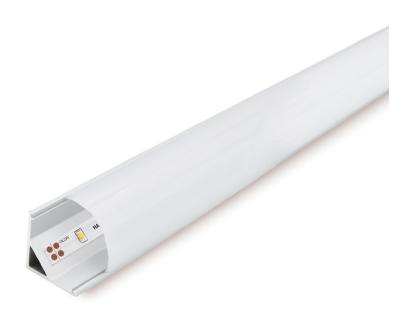

## 23mm round face corner strip profile

Strip profile for corner with round face that fits 1 FLEXION LED strip.

Applications

Residential, cafes, restaurants

## **KEY INFORMATION**

| Suits        | FLEXION LED Strips      |
|--------------|-------------------------|
| Fits         | 1 LED Strip IP20 / IP65 |
| Length       | 2M                      |
| Warranty     | 3yr                     |
| Face         | 23mm Round              |
| Beam Angle   | 120°                    |
| Material     | Aluminium               |
| Finish       | Anodised                |
| Diffuser     | Opal Polycarbonate      |
| Installation | Surface Mount           |
| IP Rating    | IP40                    |
| Dimensions   | 2000x16x16mm            |
|              |                         |