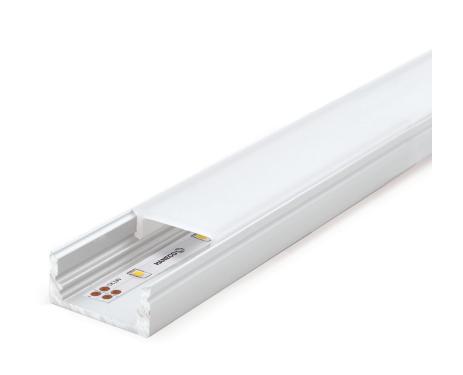

PARALLAX Surface Mount

PARALLAX17X8LP2M SAP CODE: 2000995

# 17mm low profile square face surface mounted strip profile

Low profile surface mounted strip profile that fits 1 IP20 FLEXION LED strip

## **KEY INFORMATION**

| Suits        | FLEXION LED Strips |
|--------------|--------------------|
| Fits         | 1 LED Strip IP20   |
| Length       | 2M                 |
| Warranty     | 3yr                |
| Face         | 17mm               |
| Beam Angle   | 120°               |
| Material     | Aluminium          |
| Finish       | Anodised           |
| Diffuser     | Opal Polycarbonate |
| Installation | Surface Mount      |
| IP Rating    | IP40               |
| Dimensions   | 2000x17.1x8mm      |
|              |                    |