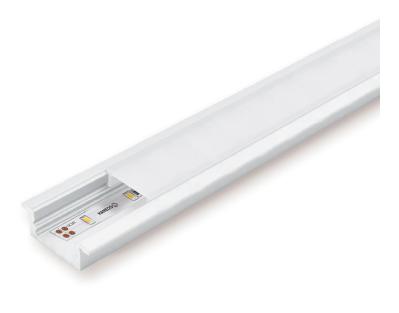

# 23mm face 8mm depth recessed strip profile

Strip profile that fits 1 IP20 FLEXION LED strip for recessing into walls.

### **KEY INFORMATION**

| Suits        | FLEXION LED Strips |
|--------------|--------------------|
| Fits         | 1 LED Strip IP20   |
| Length       | 2M                 |
| Warranty     | 3yr                |
| Face         | 23mm               |
| Beam Angle   | 120°               |
| Material     | Aluminium          |
| Finish       | Anodised           |
| Diffuser     | Opal Polycarbonate |
| Installation | Recessed           |
| IP Rating    | IP40               |
| Dimensions   | 2000x17.8x7.9mm    |
|              |                    |