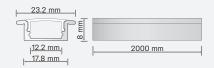

# 23mm face 8mm depth recessed strip profile

Strip profile that fits 1 IP20 FLEXION LED strip for recessing into walls.

### **KEY INFORMATION**

| Suits        | FLEXION LED Strips |
|--------------|--------------------|
| Fits         | 1 LED Strip IP20   |
| Length       | 2M                 |
| Warranty     | 3yr                |
| Face         | 23mm               |
| Beam Angle   | 120°               |
| Material     | Aluminium          |
| Finish       | Anodised           |
| Diffuser     | Opal Polycarbonate |
| Installation | Recessed           |
| IP Rating    | IP40               |
| Dimensions   | 2000x17.8x7.9mm    |
|              |                    |