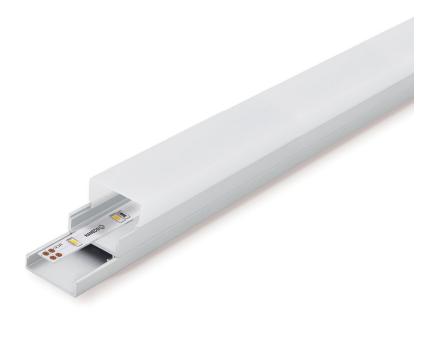

## 20mm square face surface mounted strip profile

180 degree wide view surface mounted strip profile that fits 1 FLEXION LED strip.

**Applications** Residential, cafes, restaurants