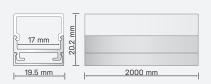

## **KEY INFORMATION**

| Suits        | FLEXION LED Strips      |
|--------------|-------------------------|
| Fits         | 1 LED Strip IP20 / IP65 |
| Length       | 2M                      |
| Warranty     | 3yr                     |
| Face         | 20mm                    |
| Beam Angle   | 180°                    |
| Material     | Aluminium               |
| Finish       | Anodised                |
| Diffuser     | Opal Polycarbonate      |
| Installation | Surface Mount           |
| IP Rating    | IP40                    |
| Dimensions   | 2000x19.5x20.2mm        |
|              |                         |