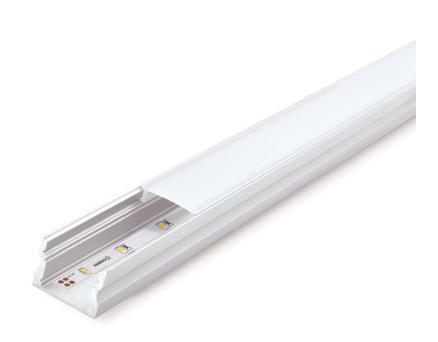

## 17mm square face surface mounted strip profile

Square face surface mounted strip profile that fits 1 FLEXION LED strip.

### **KEY INFORMATION**

| Suits        | FLEXION LED Strips      |
|--------------|-------------------------|
| Fits         | 1 LED Strip IP20 / IP65 |
| Length       | 2M                      |
| Warranty     | 3yr                     |
| Face         | 17mm                    |
| Beam Angle   | 120°                    |
| Material     | Aluminium               |
| Finish       | Anodised                |
| Diffuser     | Opal Polycarbonate      |
| Installation | Surface Mount           |
| IP Rating    | IP40                    |
| Dimensions   | 2000x17.1x15.3mm        |
|              |                         |