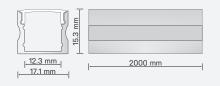

### **KEY INFORMATION**

| Suits        | FLEXION LED Strips      |
|--------------|-------------------------|
| Fits         | 1 LED Strip IP20 / IP65 |
| Length       | 2M                      |
| Warranty     | 3yr                     |
| Face         | 17mm                    |
| Beam Angle   | 120°                    |
| Material     | Aluminium               |
| Finish       | Anodised                |
| Diffuser     | Opal Polycarbonate      |
| Installation | Surface Mount           |
| IP Rating    | IP40                    |
| Dimensions   | 2000x17.1x15.3mm        |
|              |                         |