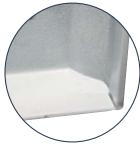

Double folded edges resist twisting and makes for safer handling. The safety door edge will not cut hands or cables.

Safety cord retainer feature is designed for easy retention of extension cords.

### Type 1 Enclosure:

- Double folded edges resist twisting and make for safer handling as the safety door edge will not cut hands or cables.
- Cable entry is a ratchet sliding mechanism and removes the need for screw fixing.
- Gravity catch designed to create a positive closing position with the handle remaining flush with the door, eliminating any snag points.
- Safety cord retainer feature is designed for easy retention of extension cords to AS/NZS 3012.