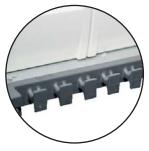

Double folded edges resist twisting and makes for safer handling. The safety door edge will not cut hands or cables.

Safety cord retainer feature is designed for easy retention of extension cords.

### Type 1 Enclosure:

- Double folded edges resist twisting and make for safer handling as the safety door edge will not cut hands or cables.
- Cable entry is a ratchet sliding mechanism and removes the need for screw fixing.
- Gravity catch designed to create a positive closing position with the handle remaining flush with the door, eliminating any snag points.
- Safety cord retainer feature is designed for easy retention of extension cords to AS/NZS 3012.