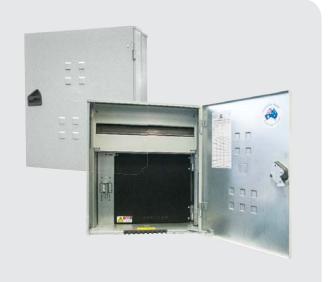

### Type 1 Enclosure:

- Double folded edges resist twisting and make for safer handling as the safety door edge will not cut hands or cables.
- Cable entry is a ratchet sliding mechanism and removes the need for screw fixing.
- Gravity catch designed to create a positive closing position with the handle remaining flush with the door, eliminating any snag points.
- Safety cord retainer feature is designed for easy retention of extension cords to AS/NZS 3012.

The NEW 1DIN25RMIB metering enclosure from B&R is packed with so many features, you'll wonder how you ever lived without them. Designed to meet local and Australian standards, this enclosure provides consumers, electricians, builders and specifiers with a meter box designed for increased safety, quality and performance.

## Features of the 1DIN25RMIB:

Cable entry with a ratchet sliding mechanism to close off the aperture.

Gravity catch is designed to create a positive closing position and the handle remains flush with the door, eliminating any snag points.

Double folded edges resist twisting and makes for safer handling. The safety door edge will not cut hands or cables.

Safety cord retainer feature is designed for easy retention of extension cords.