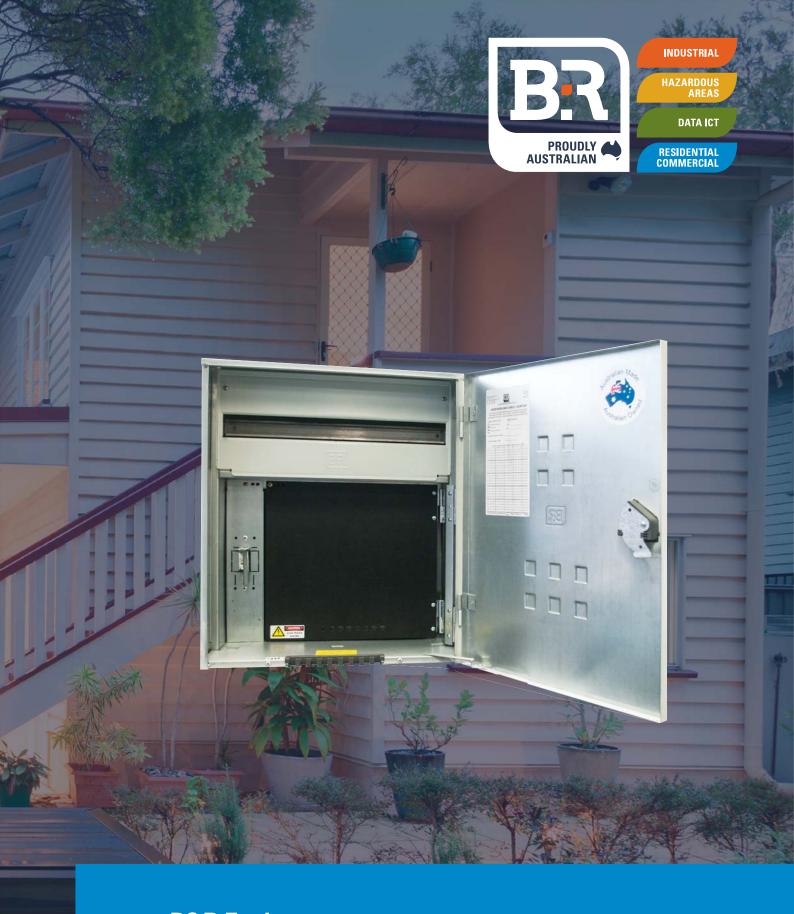

# South Australia Residential Enclosures

Rebated sides metering enclosures for SA applications

- Designed for both single and multi-phase installations.
- Suitable for domestic and light commercial installations.
- Capacity to recess into a brick wall with ease.
- Manufactured from 1.0mm galvanised steel to Z275.
- Powdercoated Light Grey RAL7035.

The NEW 1DIN25RMIB metering enclosure from B&R is packed with so many features, you'll wonder how you ever lived without them. Designed to meet local and Australian standards, this enclosure provides consumers, electricians, builders and specifiers with a meter box designed for increased safety, quality and performance.