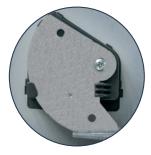

## Features of the 1DIN25RMIB:

Cable entry with a ratchet sliding mechanism to close off the aperture.

Gravity catch is designed to create a positive closing position and the handle remains flush with the door, eliminating any snag points.

### Type 1 Enclosure:

- Double folded edges resist twisting and make for safer handling as the safety door edge will not cut hands or cables.
- Cable entry is a ratchet sliding mechanism and removes the need for screw fixing.
- Gravity catch designed to create a positive closing position with the handle remaining flush with the door, eliminating any snag points.
- Safety cord retainer feature is designed for easy retention of extension cords to AS/NZS 3012.